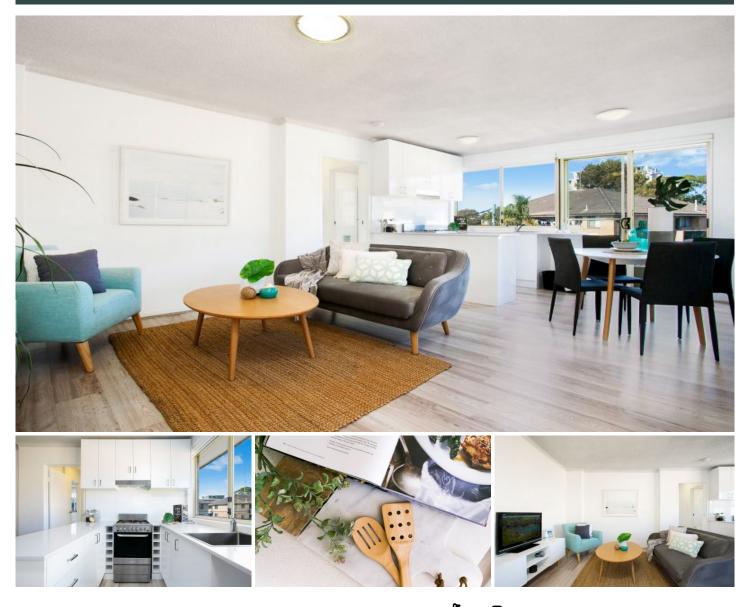

About the Home;

\* Generous sized open plan living & kitchen flows to sunny balcony

\* Modern gas kitchen with stainless steel appliances &