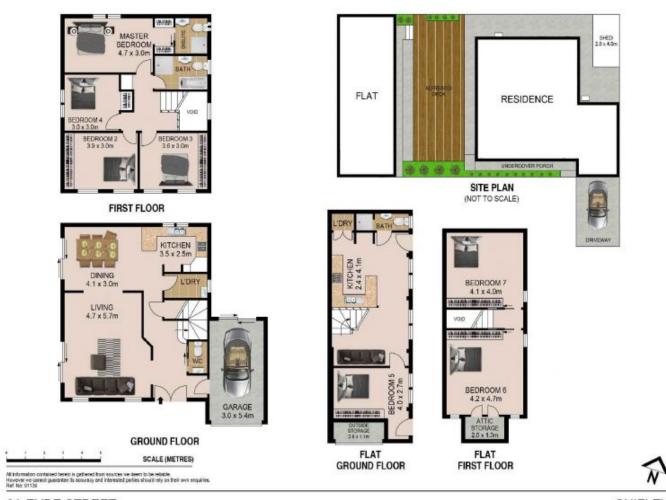

## About The Home;

- \* Four generous, bright bedrooms with built-in wardrobes
- \* Sun drenched separate living and dining areas
- \* Stylish timber entertaining deck flowing from home to sleepout
- \* 292sqm on title, lock up garage with internal access

4 🗀 3 🔓 2 👄

Land Size: 292 sqm

View: https://www.agentsandco.com.au/sale/nsw/eastern-suburbs/chifley/residential/house/67

67746

Clay Chigwidden 02 9314 2100

2A EYRE STREET CHIFLEY