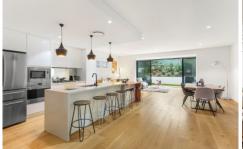

## About the Home;

- Spacious open plan sunlit living and dining area
- Living area opens to deck, outdoor shower & lush green vard
- Designer stone kitchen with Smeg appliances

For full version visit the website