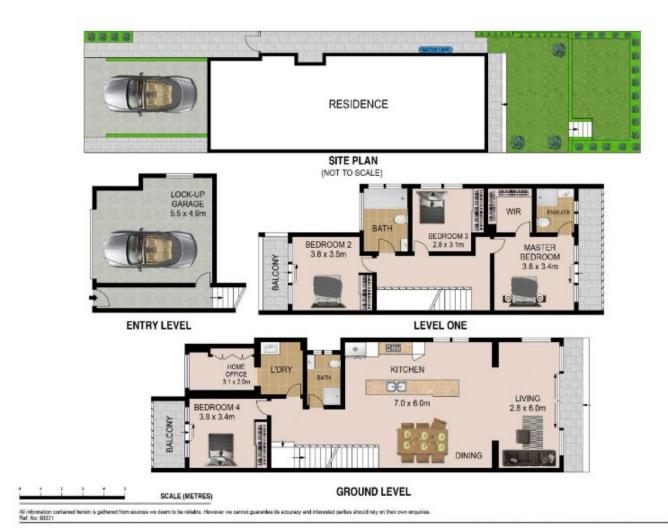

## About the Home;

- Spacious open plan sunlit living and dining area
- Living area opens to deck, outdoor shower & lush green vard
- Designer stone kitchen with Smeg appliances

For full version visit the website

4 🗀 3 📛 2 🖨

Type : House Land Size : 288 sqm

View : https://www.agentsandco.com.au/sale/nsw/

eastern-suburbs/matraville/residential/house /6767739

Nick Papas 02 9314 2100

14A KAIN AVENUE MATRAVILLE