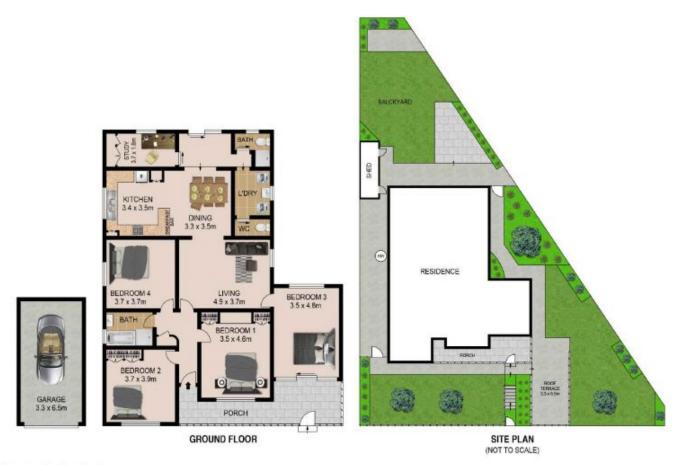

## About The Home;

- \* 27.3m Frontage, 561sqm block located in a quite street
- \* Original character charmed home, ready to move straight in

4 🕒 2 📛 2 🖨

Land Size: 561 sqm

View: https://www.agentsandco.com.au/sale/nsw/eastern-suburbs/chifley/residential/house/67