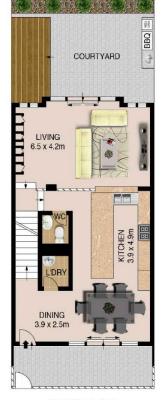

## 6/219 King Street MASCOT NSW

About the Home:

- \* Boasting house like proportions and tranquil living, ideal for a growing family
- \* On entry level, living areas flow out to a choice of tranquil courtyards
- \* Four generous sized bedrooms with wardrobes, master with ensuite
- \* Large bedroom on the top floor ideal for a teenage retreat/rumpus room
- \* Stylish stone kitchen with gas cooking and stainless-steel appliances
- \* Double lock-up garage & workshop with internal access into the home
- \* Generous low maintenance courtyard for entertaining

**BASEMENT** 

DOUBLE LOCK-UP GARAGE 5.3 x 5.6m

WORKSHOP 6.5 x 4.1m

**GROUND LEVEL** 

SCALE (METRES)

ALL RIFORMATION CONTAINED HEREIN IS GATHERED FROM SCURGES IVE DEEM TO BE RELIABLE.
HOWEVER WE CANNOT GUARANTEE ITS ACCURACY AND INTERESTED PARTIES SHOULD RELY ON THEIR OWN ENQURIES.
Ref. No. 88612