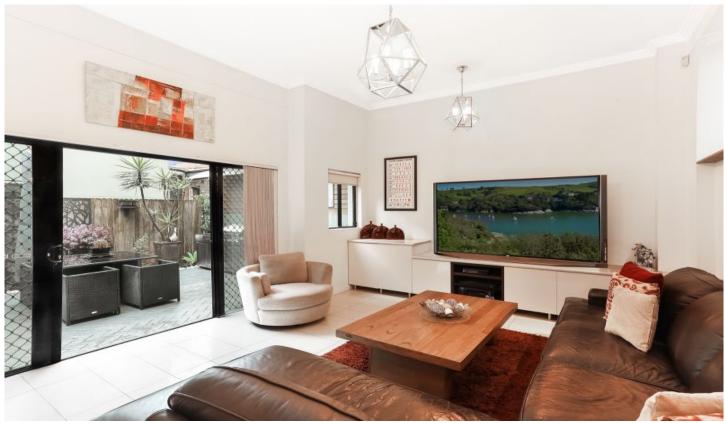

## 6/219 King Street MASCOT NSW

About the Home:

- \* Boasting house like proportions and tranquil living, ideal for a growing family
- \* On entry level, living areas flow out to a choice of tranquil courtyards
- \* Four generous sized bedrooms with wardrobes, master with ensuite
- \* Large bedroom on the top floor ideal for a teenage retreat/rumpus room
- \* Stylish stone kitchen with gas cooking and stainless-steel appliances
- \* Double lock-up garage & workshop with internal access into the home
- \* Generous low maintenance courtyard for entertaining