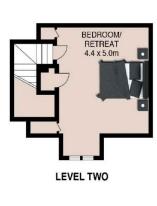

## 6/219 King Street MASCOT NSW

About the Home:

- \* Boasting house like proportions and tranquil living, ideal for a growing family
- \* On entry level, living areas flow out to a choice of tranquil courtyards
- \* Four generous sized bedrooms with wardrobes, master with ensuite
- \* Large bedroom on the top floor ideal for a teenage retreat/rumpus room
- \* Stylish stone kitchen with gas cooking and stainless-steel appliances
- \* Double lock-up garage & workshop with internal access into the home
- \* Generous low maintenance courtyard for entertaining