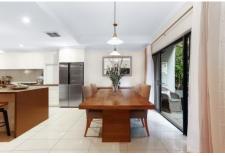

## 6/219 King Street MASCOT NSW

About the Home:

- \* Boasting house like proportions and tranquil living, ideal for a growing family
- \* On entry level, living areas flow out to a choice of tranquil courtyards
- \* Four generous sized bedrooms with wardrobes, master with ensuite
- \* Large bedroom on the top floor ideal for a teenage retreat/rumpus room
- \* Stylish stone kitchen with gas cooking and stainless-steel appliances
- \* Double lock-up garage & workshop with internal access into the home
- \* Generous low maintenance courtyard for entertaining