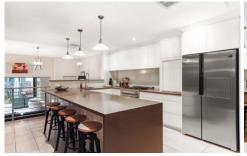

## 6/219 King Street MASCOT NSW

About the Home:

- \* Boasting house like proportions and tranquil living, ideal for a growing family
- \* On entry level, living areas flow out to a choice of tranquil courtyards
- \* Four generous sized bedrooms with wardrobes, master with ensuite
- \* Large bedroom on the top floor ideal for a teenage retreat/rumpus room
- \* Stylish stone kitchen with gas cooking and stainless-steel appliances
- \* Double lock-up garage & workshop with internal access into the home
- \* Generous low maintenance courtyard for entertaining