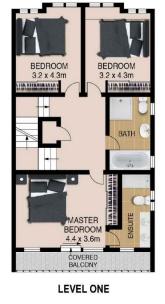

## 6/219 King Street MASCOT NSW

About the Home:

- \* Boasting house like proportions and tranquil living, ideal for a growing family
- \* On entry level, living areas flow out to a choice of tranquil courtyards
- \* Four generous sized bedrooms with wardrobes, master with ensuite
- \* Large bedroom on the top floor ideal for a teenage retreat/rumpus room
- \* Stylish stone kitchen with gas cooking and stainless-steel appliances
- \* Double lock-up garage & workshop with internal access into the home
- \* Generous low maintenance courtyard for entertaining