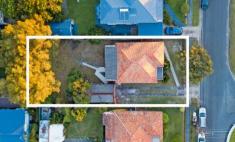

## 15 Warburton Street CHIFLEY NSW

About the home:

- 15.2m Frontage, 579sqm block.
- Three generous sized bedrooms
- Original Large kitchen and bathrooms
- Separate living dining areas/additional sunroom
- Huge level backyard bathed in natural sunlight
- Lock up garage with plenty of storage