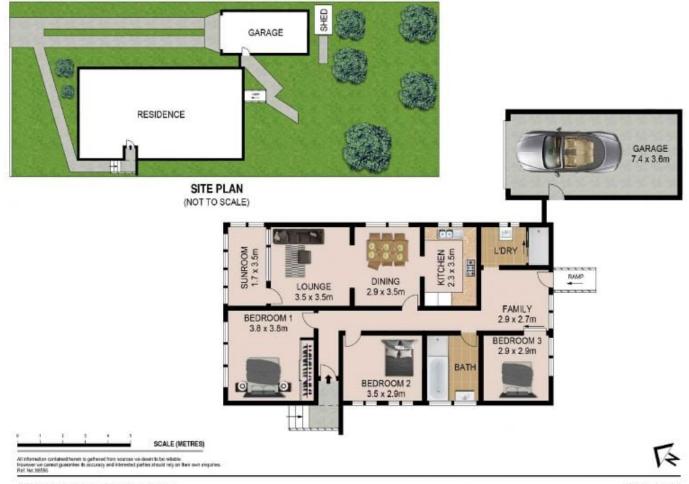

## 15 Warburton Street CHIFLEY NSW

About the home:

- 15.2m Frontage, 579sqm block.
- Three generous sized bedrooms
- Original Large kitchen and bathrooms
- Separate living dining areas/additional sunroom
- Huge level backyard bathed in natural sunlight
- Lock up garage with plenty of storage

3 📭 1 🟪 3 🗬

Land Size: 579 sqm

View: https://www.agentsandco.com.au/sale/nsw/

eastern-suburbs/chifley/residential/house/67

67717

Clay Chigwidden 02 9314 2100

15 WARBURTON STREET CHIFLEY