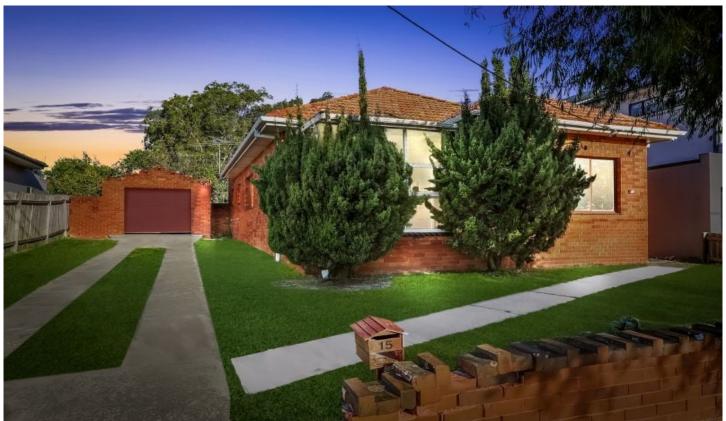

## 15 Warburton Street CHIFLEY NSW

About the home:

- 15.2m Frontage, 579sqm block.
- Three generous sized bedrooms
- Original Large kitchen and bathrooms
- Separate living dining areas/additional sunroom
- Huge level backyard bathed in natural sunlight
- Lock up garage with plenty of storage

## The Lifestyle;

Situated within one of Chifley's most prized streets. Chifley offers a rare combination of larger than usual block sizes that compliments it's coastal lifestyle with still only being moments from an array of award winning beaches including, Malabar, Little Bay, Maroubra and La Perouse.