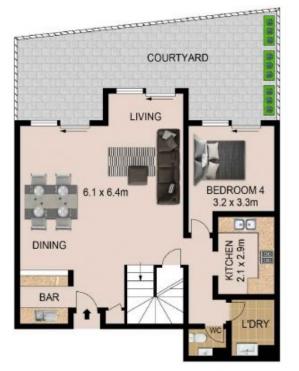

## About the Home;

- \* Modern open design living and dining areas flowing onto large courtyard
- \* Double sink stone top kitchen with quality European appliances, ample storage & separate bar area

For full version visit the website

4 🗀 2 🖺 1 🗪

Type : Apartment Land Size : 206 sqm

View : https://www.agentsandco.com.au/sale/nsw/

eastern-suburbs/redfern/residential/apartme

nt/6767715

Nick Papas 02 9314 2100

**ELEVATED GROUND FLOOR** 

**UPPER FLOOR** 