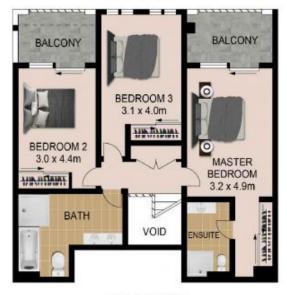

4 🗀 2 🖺 1 🗪

Type : Apartment Land Size : 206 sqm

View : https://www.agentsandco.com.au/sale/nsw/

eastern-suburbs/redfern/residential/apartme

nt/6767715

Nick Papas 02 9314 2100

**ELEVATED GROUND FLOOR** 

**UPPER FLOOR** 