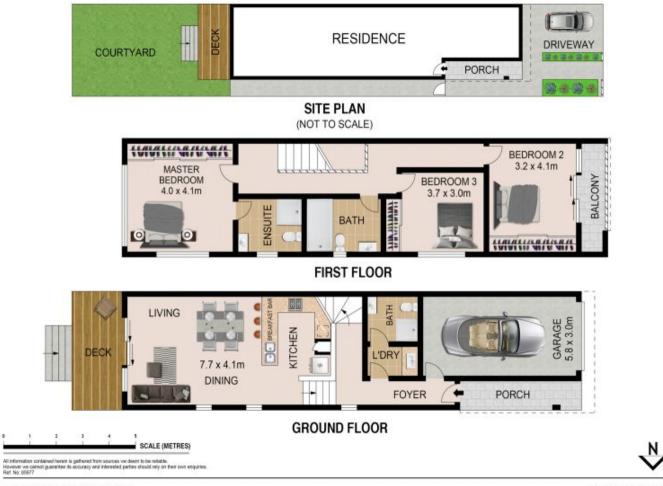

## 75 Hannan Street MAROUBRA NSW

About The Home;

- \* Great location, walking distance to major amenities
- \* High quality Miele finishes and fixtures
- \* Generous size bedrooms, main with an en-suite
- \* Lock up garage and extra parking
- \* Beautiful parkside location
- \* Spacious living areas both internal and external