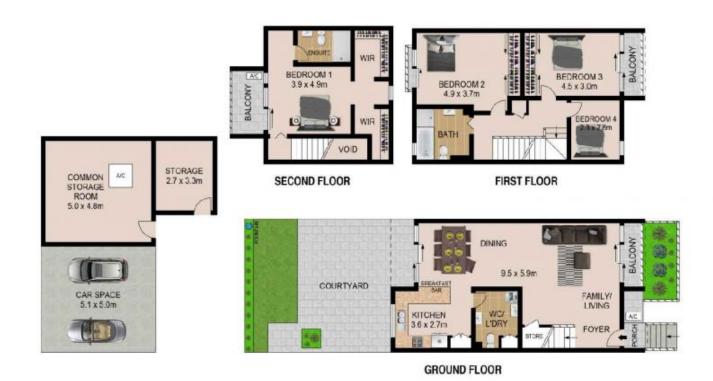

## About The Home;

- 4 bedrooms, main with en-suite and walk in robes
- Spacious and light filled living and dining areas
- Pet friendly backyard with beautiful outdoor entertaining area
- 2 double lock up parking and storage rooms
- Spacious kitchen with gas cooking