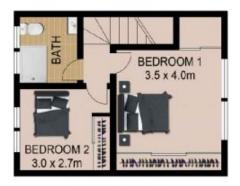

### FIRST FLOOR

SCALE (METRES)

**GROUND FLOOR** 

22 UNSTED CRESCENT

HILLSDALE