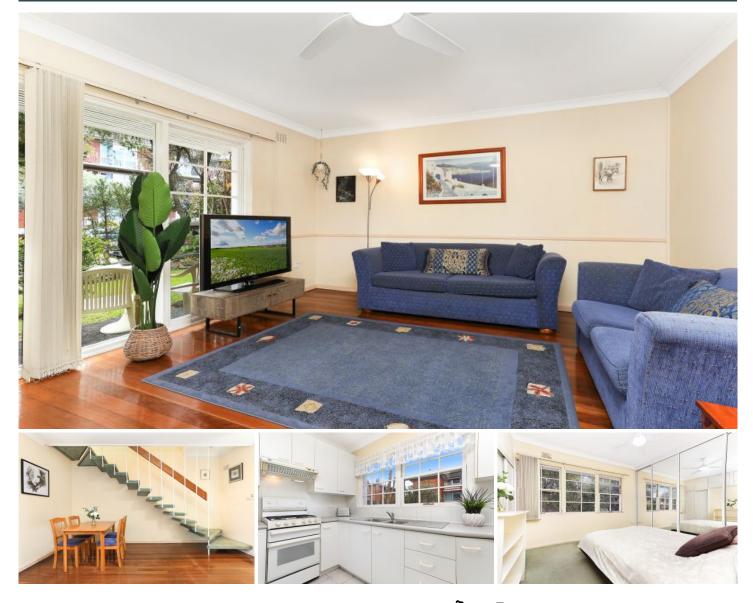

#### 22 Unsted Crescent HILLSDALE NSW

About The Home:

- Easycare open plan layout with combined living and dining

- Modern gas kitchen with opportunity to add your flare
- Upper level bedrooms appointed with built-ins & fans

- Polished timber floors, bright and airy bathroom, second w/c

- Exceptional first home offering in a quiet leafy address
- Move straight in and enjoy, scope to personalise to taste
- Superb investment prospect with consistent rental return
- Internal laundry with direct access to a sunny courtyard
- Convenient rear lane access to secure off street parking
- Walk to buses, playing fields, rapid access to the airport