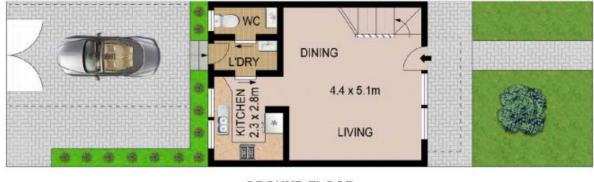

### FIRST FLOOR

SCALE (METRES)

**GROUND FLOOR** 

22 UNSTED CRESCENT

HILLSDALE