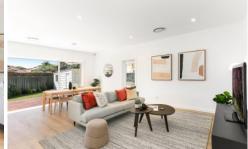

## 16 Murray Road PAGEWOOD NSW

About The Home:

- Three generous bedrooms, all with built-ins, main with ensuite
- Separate study nook room with built-in desk
- Large entertaining area with timber decking
- Beautiful North facing backyard
- Huge useable attic space
- Kitchen fit with marble breakfast bar, luxury stainless steel appliances
- Ducted Air conditioning throughout
- Nestled within a leafy cul-de-sac only moments away from Jellicoe Park