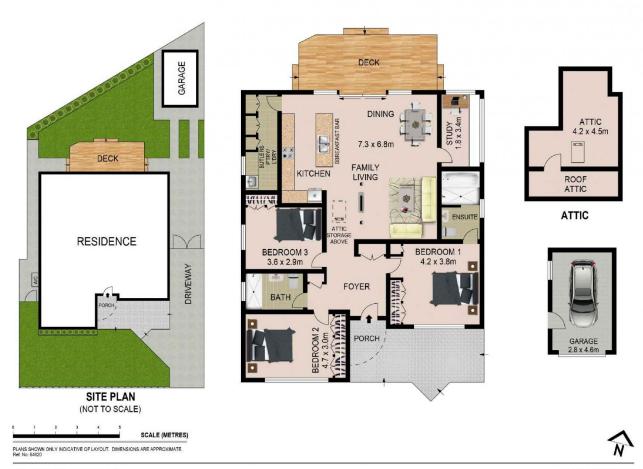

## 16 Murray Road PAGEWOOD NSW

About The Home:

- Three generous bedrooms, all with built-ins, main with ensuite
- Separate study nook room with built-in desk
- Large entertaining area with timber decking
- Beautiful North facing backyard
- Huge useable attic space
- Kitchen fit with marble breakfast bar, luxury stainless steel appliances
- Ducted Air conditioning throughout
- Nestled within a leafy cul-de-sac only moments away from Jellicoe Park

The Lifestyle;

Quickly becoming an in-demand suburb with families,

3 2 2 2

Land Size: 405 sqm

View : https://www.agentsandco.com.au/sale/nsw/

eastern-suburbs/pagewood/residential/hous

e/6767663

Nick Papas 02 9314 2100