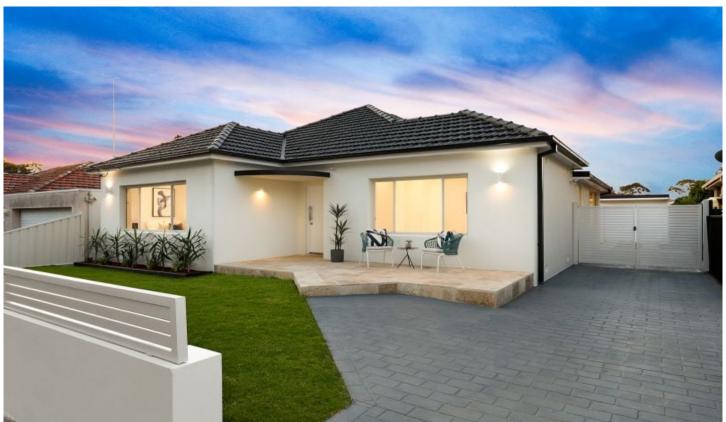

## 16 Murray Road PAGEWOOD NSW

About The Home:

- Three generous bedrooms, all with built-ins, main with ensuite
- Separate study nook room with built-in desk
- Large entertaining area with timber decking
- Beautiful North facing backyard
- Huge useable attic space
- Kitchen fit with marble breakfast bar, luxury stainless steel appliances
- Ducted Air conditioning throughout
- Nestled within a leafy cul-de-sac only moments away from Jellicoe Park

16 MURRAY ROAD PAGEWOOD