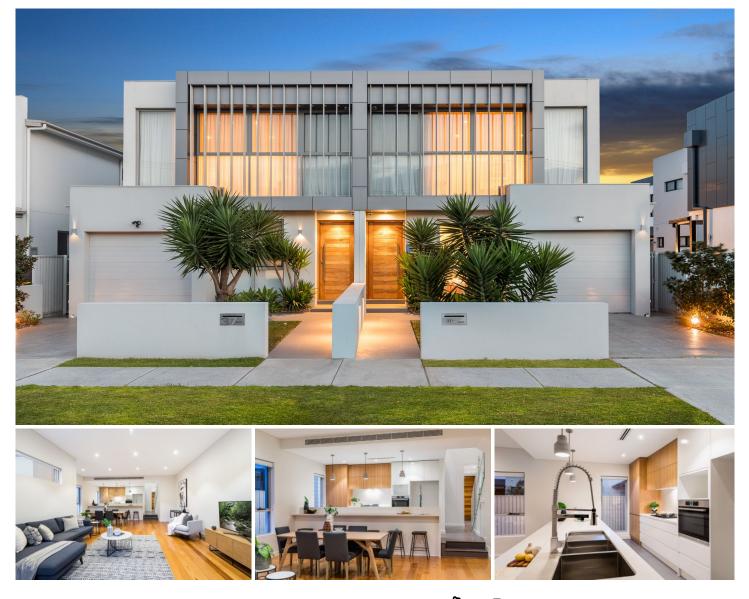

### **37A Eyre Street CHIFLEY NSW**

A statement in contemporary living and entertaining, this magnificent home complements clever design with striking finishes to create a family environment of effortless style and comfort. Flowing open space and abundant natural light are at the heart of the design.

#### About The Home;

- \* Designer kitchen with gas cooking and clean lines
- \* Integrated Bosch appliances and large breakfast bar
- \* Large sunken open plan living and dining areas
- \* Four luxurious bedrooms all with poly built ins
- \* Main bedroom with floor to ceiling windows and ensuite
- \* Hardwood timber flooring throughout the first level
- \* Stunning main bathroom with a deep freestanding stone

#### For full version visit the website

| 4 🛤 3 📛 2 🛱 |
|-------------|
|-------------|

- Type : Semi Detached
- Land Size : 284 sqm View : https://www
  - : https://www.agentsandco.com.au/sale/nsw/ eastern-suburbs/chifley/residential/semi-det ached/6767660