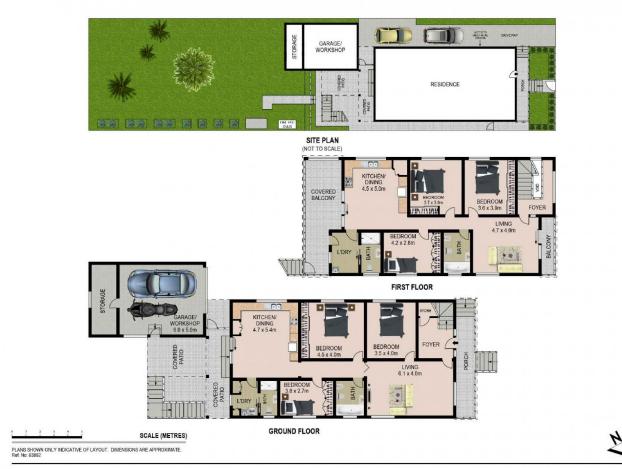

## About The Home:

- 6 Generous size bedrooms over two levels
- Total land size 681sqm
- Built in wardrobes in all rooms
- Bathed in natural sunlight
- Entertainers pergola
- Suitable for a large family or investors
- Double lock up garage with additional off street parking
- Dual occupancy with potential rental income \$1,500 p/w

## The Lifestyle;

Situated within one of Chifley's most prized streets. Chifley offers a rare combination of larger than usual block sizes that compliments it's coastal lifestyle with still only being moments from an array of award winning beaches

6 📭 4 🟪 3 🚘

Land Size: 681 sqm

View : https://www.agentsandco.com.au/sale/nsw/

eastern-suburbs/chifley/residential/house/67

67650

Nick Papas 02 9314 2100

57 MACQUARIE STREET CHIFLEY