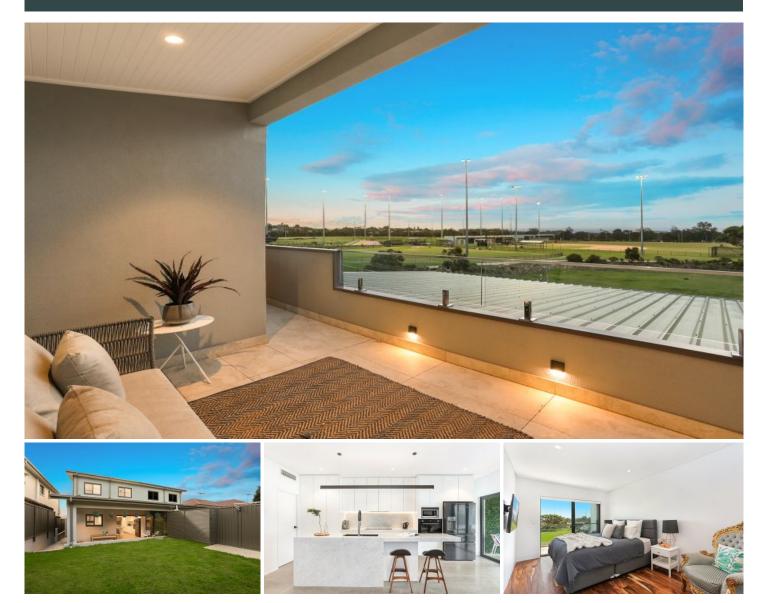

## **17A Hastings Street CHIFLEY NSW**

About the home;

- Brand new Torrens Titled luxury family home
- Open planed living dining area opening onto alfresco entertaining area
- Three separate living areas
- Four generous sized bedrooms with built ins, main complete with WIR and chic Ensuite
- Gourmet Marble kitchen with Ilve appliances
- Deluxe Marble bathrooms
- Ducted Air Conditioning throughout
- Stunning views spanning across Parklands and Botany Bay