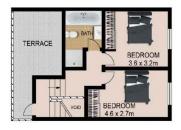

## **17A Hastings Street CHIFLEY NSW**

About the home;

- Brand new Torrens Titled luxury family home
- Open planed living dining area opening onto alfresco entertaining area
- Three separate living areas
- Four generous sized bedrooms with built ins, main complete with WIR and chic Ensuite
- Gourmet Marble kitchen with Ilve appliances
- Deluxe Marble bathrooms
- Ducted Air Conditioning throughout
- Stunning views spanning across Parklands and Botany Bay