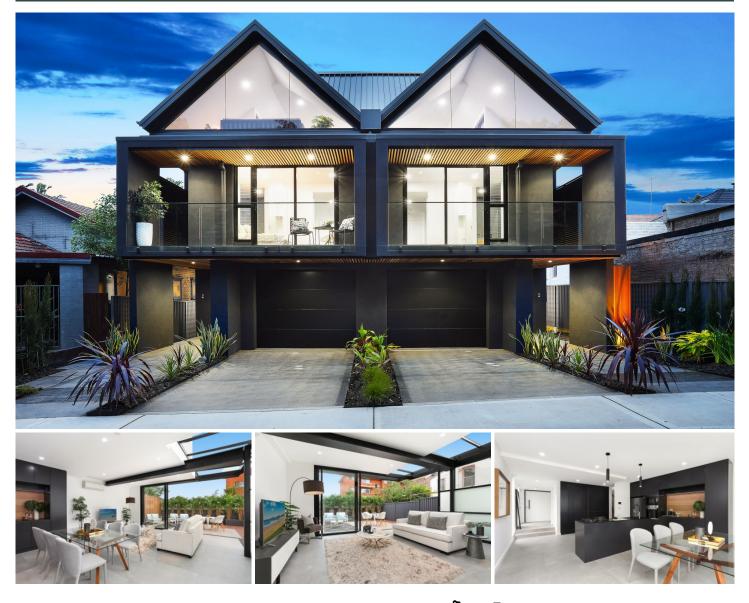

## 4 Waratah Avenue RANDWICK NSW

Offering a brand new architecturally designed Torrens title home in a dress circle location with stunning district views and a prized north aspect. Nestled in between Prince of Wales hospital, UNSW and Royal Randwick Racecourse, the area is known as the 'Golden Triangle'. Promising a lifestyle not only of sophistication but also convenience, it is within a stroll of the new light rail, shops, public transport and the picturesque Centennial Parklands.

## Features:

- Sleek open plan living and dining which is lit by a spectacular glass ceiling area

- Generously sized gourmet stone kitchen equipped with gas appliances, ample space