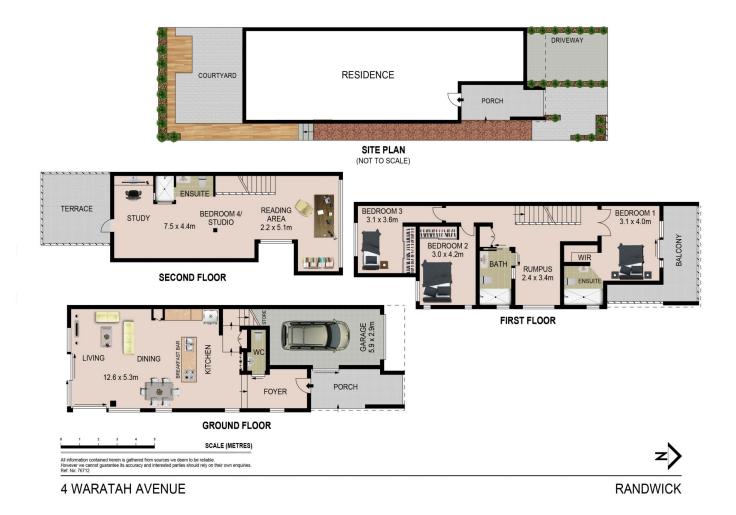

## Features:

- Sleek open plan living and dining which is lit by a spectacular glass ceiling area

- Generously sized gourmet stone kitchen equipped with gas appliances, ample space

## For full version visit the website

| 4 🛤 3 🖕 2 🛱 | Ī |
|-------------|---|
|-------------|---|

- Type : Semi Detached
- Land Size : 185 sqm View : https://www

: https://www.agentsandco.com.au/sale/nsw/ eastern-suburbs/randwick/residential/semi-d etached/6767614