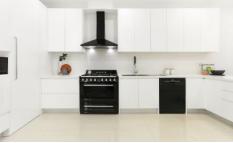

## Features:

- Spacious open plan living and dining area, stretching onto entertainers backyard
- Designer kitchen featuring SMEG appliances, abundant storage and breakfast bar
- Four double bedrooms on upper level, master complete with walk in robe and ensuite