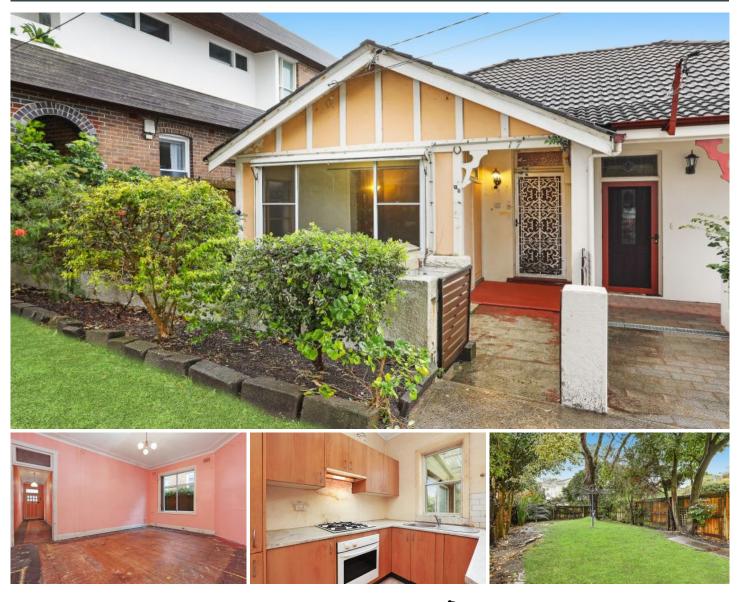

### **17 Clifton Road CLOVELLY NSW**

Offered for the first time in 103 years, is this classic semi in original condition on 317 sqm, ripe for renovation. With immense future potential, this much-loved residence provides the perfect opportunity to create a stunning home. Step outside and enjoy easy connection to cafes, corner stores, Burnie Park, Clovelly Beach and quality schools.

#### Features:

Separate living area with timber floors, leading to kitchen/dining

- Original kitchen with gas cooking appliances and dining attached

- Three sizable bedrooms, front bedroom features attached sun room