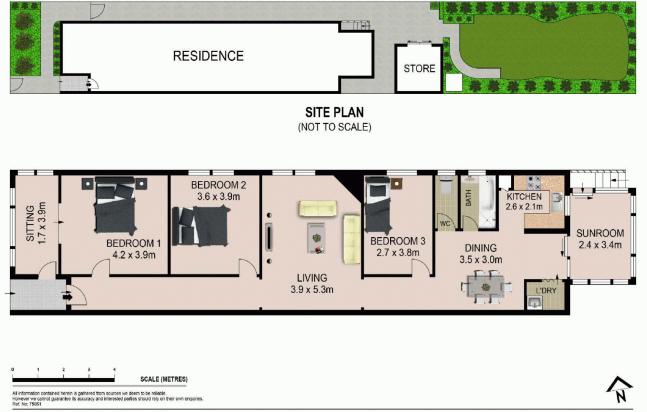

#### Features:

Separate living area with timber floors, leading to kitchen/dining

- Original kitchen with gas cooking appliances and dining attached

- Three sizable bedrooms, front bedroom features attached sun room