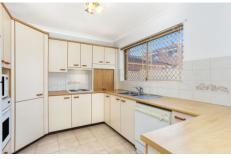

## Features:

- Light filled and spacious living area, leading to private backyard
- Neat kitchen with eat in breakfast bar and adjoining dining area
- Three bedrooms, two with built in wardrobes, main with ensuite