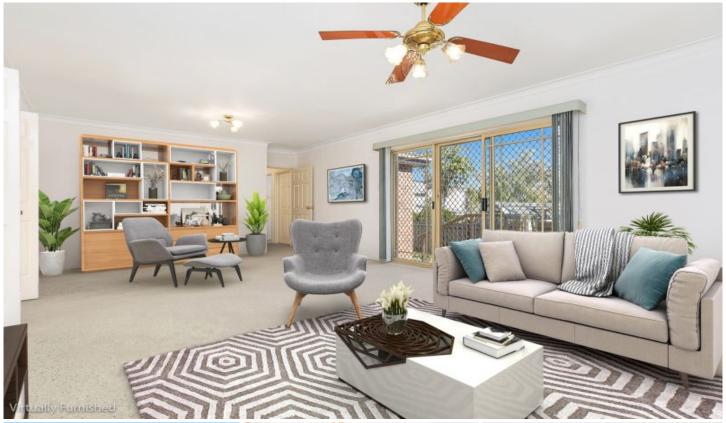

## Features:

- Light filled and spacious living area, leading to private backyard
- Neat kitchen with eat in breakfast bar and adjoining dining area
- Three bedrooms, two with built in wardrobes, main with ensuite