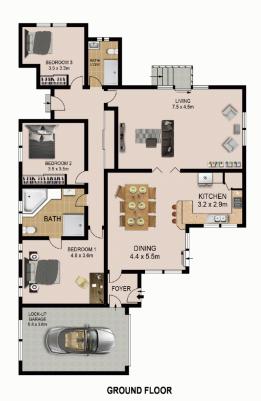

## Features:

- Light filled and spacious living area, leading to private backyard
- Neat kitchen with eat in breakfast bar and adjoining dining area
- Three bedrooms, two with built in wardrobes, main with ensuite

For full version visit the website

3 📭 2 🖺 1 🖨

Type : House Land Size : 417 sqm

View : https://www.agentsandco.com.au/sale/nsw/

eastern-suburbs/chifley/residential/house/67 67590

Nick Papas 02 9314 2100

SITE PLAN (NOT TO SCALE)