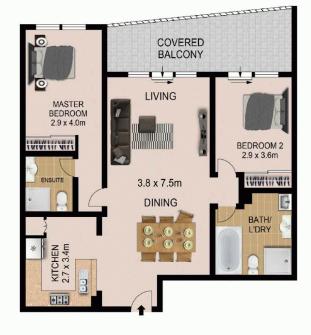

## 409/104-112 Maroubra Road MAROUBRA NSW

From its elevated fourth floor setting in the Panorama building, this two bedroom apartment offers a spacious and well considered layout, with an easy flow to an entertainers balcony enjoying city views. Located in an ideal setting, the apartment is only a moments walk to Pacific Square shops, direct public transport to Sydney CBD and a short distance to the iconic Maroubra Beach.

## Features:

- Good size open plan living flowing onto large balcony
- Gas kitchen features quality appliances, stone benches
- Two bedrooms, built in wardrobes, ensuite in main bed
- Large main bathroom contains bath, laundry facilities
- Secure building with lift access, gym, air conditioning

**LEVEL FOUR** 

All information contained herein is gathered from sources we deem to be reliable.

However we cannot guarantee its accuracy and wherested parties should ray on their own enquiries. Ref. No. 73501