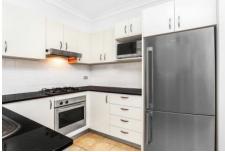

## Features:

- Good size open plan living flowing onto large balcony
- Gas kitchen features quality appliances, stone benches
- Two bedrooms, built in wardrobes, ensuite in main bed
- Large main bathroom contains bath, laundry facilities
- Secure building with lift access, gym, air conditioning