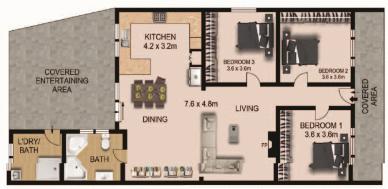

## Features:

- Two brick freestanding homes, each with three bedrooms

For full version visit the website

6 🗀 3 🖶 4 🗪

Type: House

**View**: https://www.agentsandco.com.au/sale/nsw/easter n-suburbs/botany/residential/house/6767583

Ref. No: 72535

 $\bigwedge$ 

1174 BOTANY ROAD BOTANY