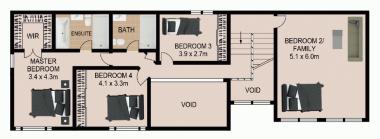

## 4 🗀 3 🖶 2 👄

Type: House

**View**: https://www.agentsandco.com.au/sale/nsw/easter n-suburbs/maroubra/residential/house/6767579

Nick Papas 02 9314 2100

FIRST FLOOR

SCALE (METRES)

GROUND FLOOR

O DEDOUAL CEDEET