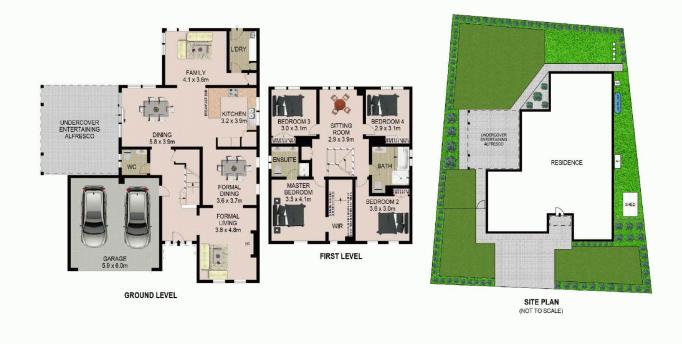

## 4 🛤 3 🚔 4 🚘

Land Size : 531 sqm

View

: https://www.agentsandco.com.au/sale/nsw/ eastern-suburbs/matraville/residential/house /6767575

Nick Papas 02 9314 2100

CLAVE SCALE (METRES)

**1 GAINFORD AVENUE** 

MATRAVILLE