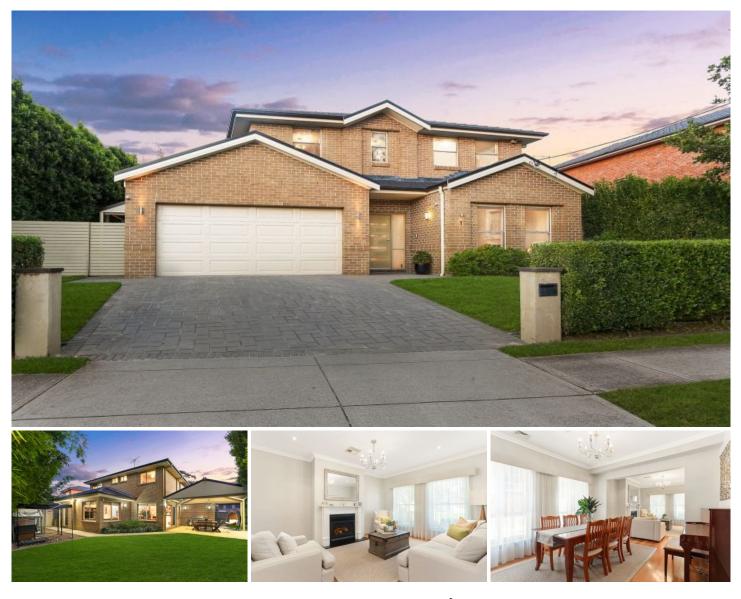

## Agents<sup>+co</sup>

1 Gainford Avenue MATRAVILLE NSW

Displaying a wonderfully generous design with effortless indoor/outdoor flow, this stylish modern residence offers superb versatility for relaxed family living. Situated in a quiet pocket, the home is set within a short walk to local shops, schools and express transport to Sydney CBD.

## Features:

- Formal and casual living and dining areas, floorboards throughout

- Chefs kitchen with gas cooking, breakfast bar, ample bench space

- Upper level includes four bedrooms with built in robes, plush carpet

- Luxurious bathroom, plus ensuite in main bedroom, W/C downstairs

- Undercover alfresco entertaining area leading to