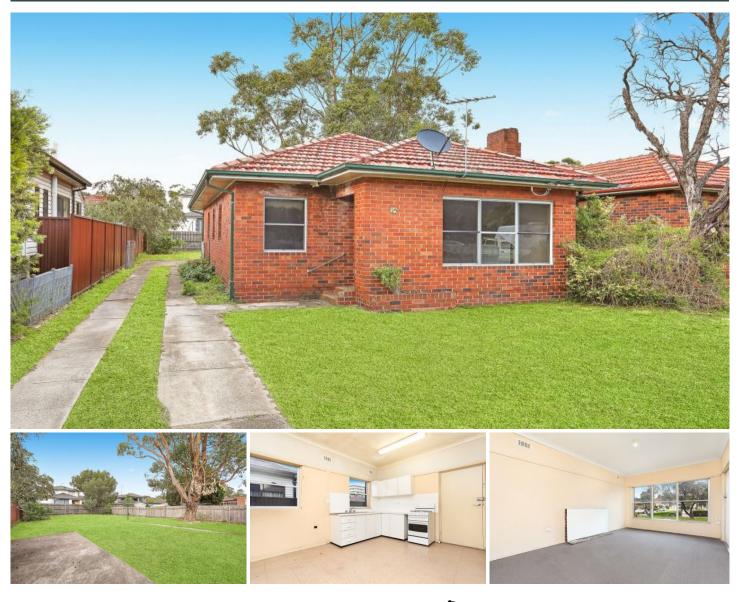

## 25 Holloway Street PAGEWOOD NSW

Perfectly located in the heart of Pagewood and positioned in a quiet street, this freestanding home is set on a 503 sqm parcel of land. Brimming with potential to update, extend, incorporate a granny flat, add a second level (STCA) or build your dream home and add substantial value, the property is located a short distance to schools, parklands, shopping centres and public transport.

## Features:

- Level block of land, occupying 503 sqm approximately
- Separate living and dining area, loads of natural light
- Two bedrooms, renovated bathroom, updated flooring throughout
- Side drive way leading to backyard, well kept gardens