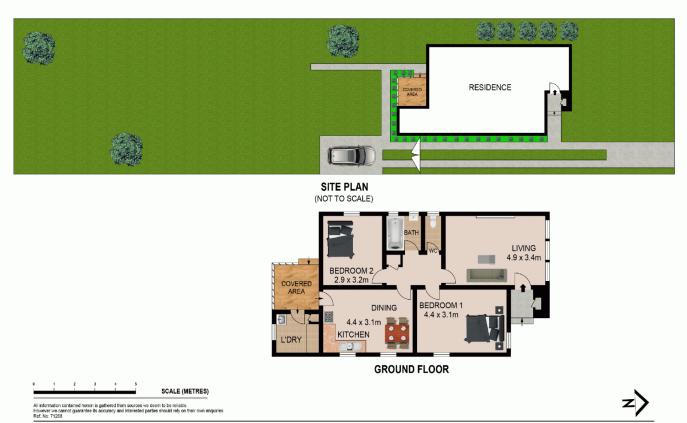

## Features:

- Level block of land, occupying 503 sqm approximately
- Separate living and dining area, loads of natural light
- Two bedrooms, renovated bathroom, updated flooring throughout
- Side drive way leading to backyard, well kept gardens

- Type : House
- Land Size : 503 sqm View : https://ww
  - : https://www.agentsandco.com.au/sale/nsw/ eastern-suburbs/pagewood/residential/hous e/6767573

Nick Papas 02 9314 2100

25 HOLLOWAY STREET

PAGEWOOD