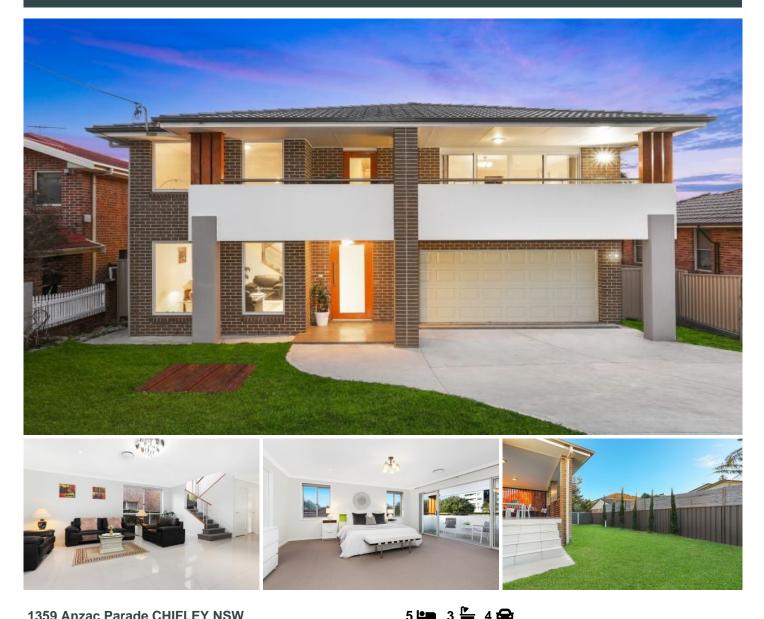

## 1359 Anzac Parade CHIFLEY NSW

Exceptional architectural design defines this luxurious property that has been constructed with premium finishes and quality inclusions throughout. Magnificent in both proportion and appeal this glorious haven has been designed for elegant indoor/outdoor entertaining. Set well back from the road, on a 561 sqm parcel of land, the property is just moments to Sydney's prestigious beaches, shops, cafes and public transport.

## Features:

- Spacious open plan living dining room, plus multiple living and entertaining areas

Gourmet kitchen with Caesarstone bench tops, dishwasher and large walk in pantry