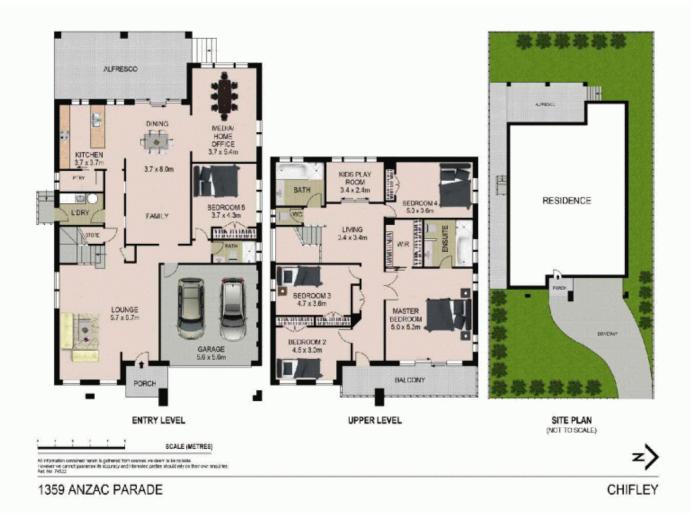

## 1359 Anzac Parade CHIFLEY NSW

Exceptional architectural design defines this luxurious property that has been constructed with premium finishes and quality inclusions throughout. Magnificent in both proportion and appeal this glorious haven has been designed for elegant indoor/outdoor entertaining. Set well back from the road, on a 561 sqm parcel of land, the property is just moments to Sydney's prestigious beaches, shops, cafes and public transport.

Land Size : 561 sqm View

: https://www.agentsandco.com.au/sale/nsw/ eastern-suburbs/chifley/residential/house/67 67567

**Clav Chigwidden** 02 9314 2100