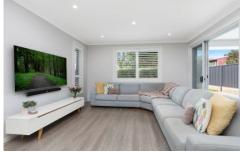

## Features:

- Spacious open plan living dining area, plus separate living at the front of the home
- Gourmet kitchen with mirror splash back, breakfast bar, stainless steel appliances
- Glass staircase leads to upper level boasting four bedrooms with built in wardrobes
- Secluded master suite with large walk in wardrobe, plush carpet, luxurious ensuite