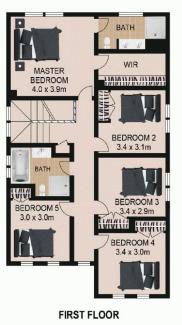

## Features:

- Spacious open plan living dining area, plus separate living at the front of the home
- Gourmet kitchen with mirror splash back, breakfast bar, stainless steel appliances
- Glass staircase leads to upper level boasting four bedrooms with built in wardrobes
- Secluded master suite with large walk in wardrobe, plush carpet, luxurious ensuite

5 **4** 3 **4** 2 **4** 

**View**: https://www.agentsandco.com.au/sale/nsw/easter n-suburbs/botany/residential/house/6767565

SCALE (METRES)

SITE PLAN (NOT TO SCALE)

PLANS SHOWN ONLY INDICATIVE OF LAYOUT. DIMENSIONS ARE APPR Ref. No: 71146