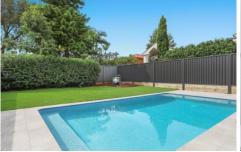

## Features:

- Spacious open plan living dining area, plus separate living at the front of the home
- Gourmet kitchen with mirror splash back, breakfast bar, stainless steel appliances
- Glass staircase leads to upper level boasting four bedrooms with built in wardrobes
- Secluded master suite with large walk in wardrobe, plush carpet, luxurious ensuite