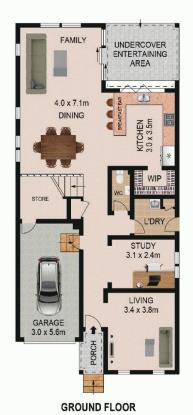

## Features:

- Spacious open plan living dining area, plus separate living at the front of the home
- Gourmet kitchen with mirror splash back, breakfast bar, stainless steel appliances
- Glass staircase leads to upper level boasting four bedrooms with built in wardrobes
- Secluded master suite with large walk in wardrobe, plush carpet, luxurious ensuite

5 **4** 3 **4** 2 **4** 

**View**: https://www.agentsandco.com.au/sale/nsw/easter n-suburbs/botany/residential/house/6767565

SCALE (METRES)

SITE PLAN (NOT TO SCALE)

PLANS SHOWN ONLY INDICATIVE OF LAYOUT. DIMENSIONS ARE APPR Ref. No: 71146