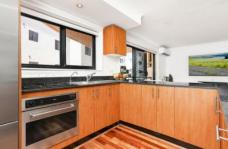

## Features:

- Open plan living and dining space leading onto sunlit balcony
- Modern kitchen with Caesarstone benches and electric cook top
- Two bedrooms with balcony access, main with walk in wardrobe