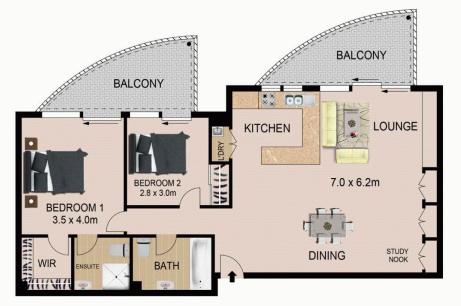

## **FIRST FLOOR**

0 1 2 3 4 5 SCALE (METRES)

PLANS SHOWN ONLY INDICATIVE OF LAYOUT. DIMENSIONS ARE APPROXIMATE. Ref. No: 69853

**\**z

12/30 FOLKESTONE PARADE

**BOTANY**