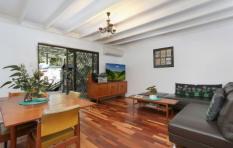

## 6 Edgehill Avenue BOTANY NSW

Stepping into this lovingly restored timber cottage, you are met with a warm and welcoming ambiance that is at the heart of what this home offers. With its light-filled living spaces and the ease of flow through to the sun drenched rear garden, this is a fabulous opportunity to enter into the highly sought-after Botany market.

## Features:

- Seamless flow to outdoor entertaining area and garden
- Bespoke kitchen features gorgeous rustic recycled timber
- Three bedrooms, two with built in robes, original fireplace
- Generous family bathroom with laundry facilities incorporated
- Timber floors throughout, air conditioning, ideal attic