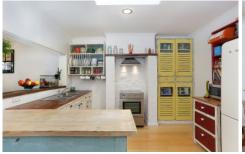

## Features:

- Seamless flow to outdoor entertaining area and garden
- Bespoke kitchen features gorgeous rustic recycled timber
- Three bedrooms, two with built in robes, original fireplace
- Generous family bathroom with laundry facilities incorporated
- Timber floors throughout, air conditioning, ideal attic