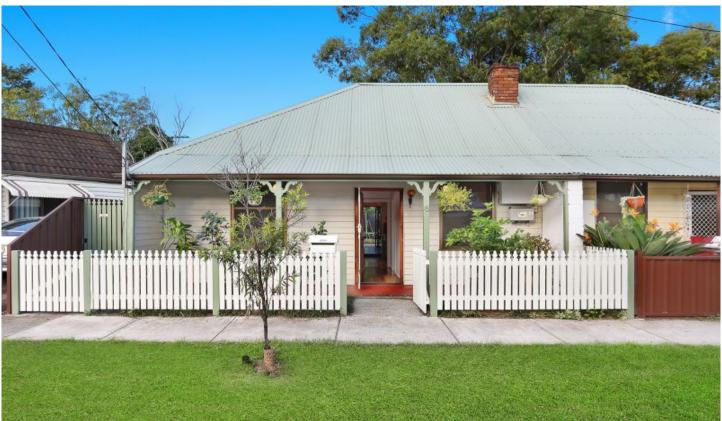

## 6 Edgehill Avenue BOTANY NSW

Stepping into this lovingly restored timber cottage, you are met with a warm and welcoming ambiance that is at the heart of what this home offers. With its light-filled living spaces and the ease of flow through to the sun drenched rear garden, this is a fabulous opportunity to enter into the highly sought-after Botany market.

## Features:

- Seamless flow to outdoor entertaining area and garden
- Bespoke kitchen features gorgeous rustic recycled timber
- Three bedrooms, two with built in robes, original fireplace
- Generous family bathroom with laundry facilities incorporated
- Timber floors throughout, air conditioning, ideal attic