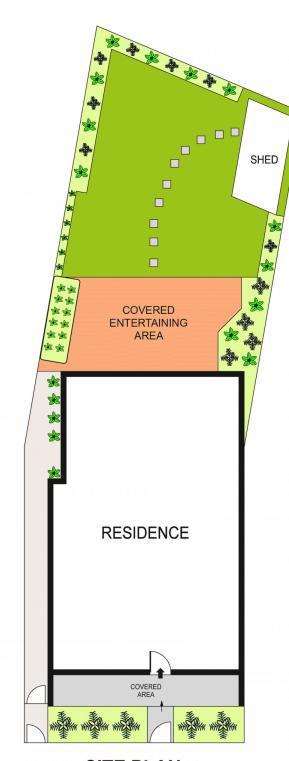

## 6 Edgehill Avenue BOTANY NSW

Stepping into this lovingly restored timber cottage, you are met with a warm and welcoming ambiance that is at the heart of what this home offers. With its light-filled living spaces and the ease of flow through to the sun drenched rear garden, this is a fabulous opportunity to enter into the highly sought-after Botany market.

## Features:

- Seamless flow to outdoor entertaining area and garden
- Bespoke kitchen features gorgeous rustic recycled timber
- Three bedrooms, two with built in robes, original fireplace
- Generous family bathroom with laundry facilities incorporated
- Timber floors throughout, air conditioning, ideal attic