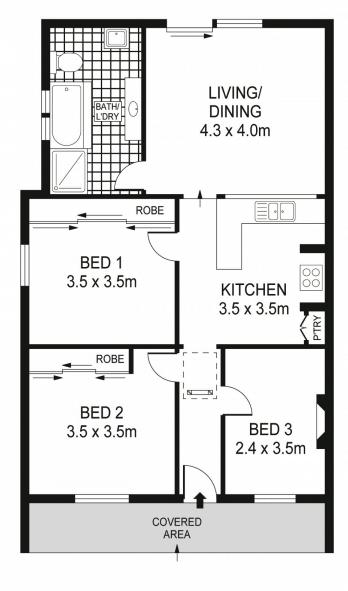

## 6 Edgehill Avenue BOTANY NSW

Stepping into this lovingly restored timber cottage, you are met with a warm and welcoming ambiance that is at the heart of what this home offers. With its light-filled living spaces and the ease of flow through to the sun drenched rear garden, this is a fabulous opportunity to enter into the highly sought-after Botany market.

## Features:

- Seamless flow to outdoor entertaining area and garden
- Bespoke kitchen features gorgeous rustic recycled timber
- Three bedrooms, two with built in robes, original fireplace
- Generous family bathroom with laundry facilities incorporated
- Timber floors throughout, air conditioning, ideal attic