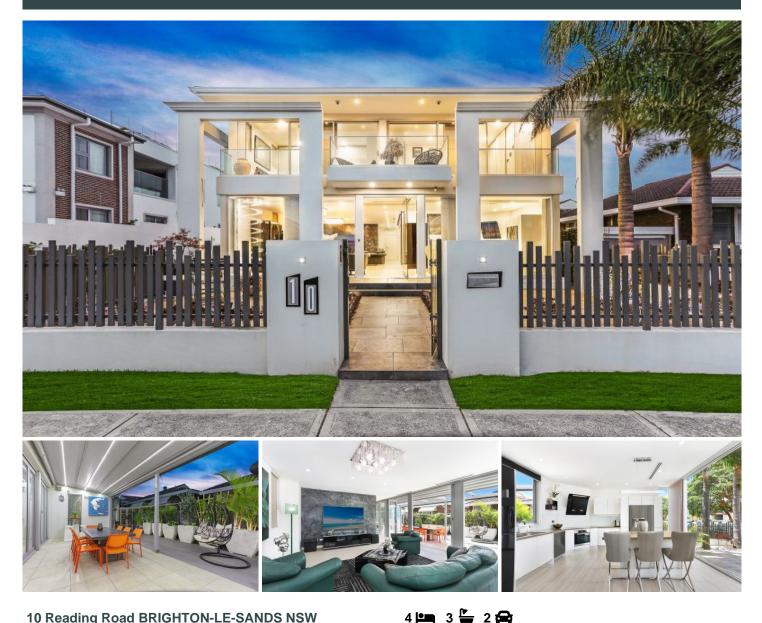

### 10 Reading Road BRIGHTON-LE-SANDS NSW

Exceptional architectural design defines this luxurious property that has been constructed with premium finishes and quality inclusions throughout. Magnificent in both proportion and appeal this glorious haven has been designed for elegant indoor/outdoor entertaining. Showcasing flawless execution, the home is flooded with natural light and presents a desirable open plan layout. Located in a peaceful street, right next to the beautiful shores of Brighton-Le-Sands this property offers a sophisticated beach side lifestyle that's hard to beat.

#### Features:

- Open plan living, dining and kitchen area flowing onto north facing courtyard