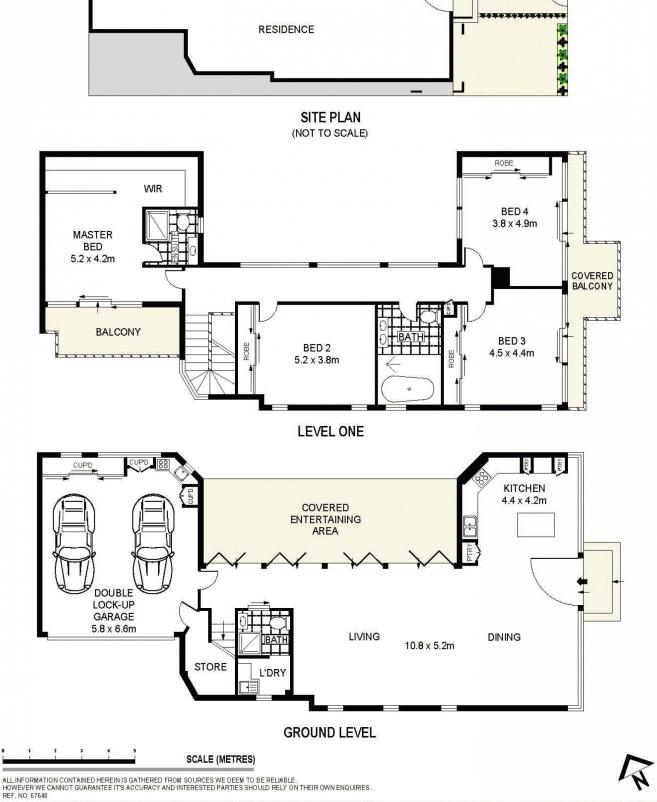

en constructed with premium finishes and quality inclusions throughout. Magnificent in both proportion and appeal this glorious haven has been designed for elegant indoor/outdoor entertaining. Showcasing flawless execution, the home is flooded with natural light and presents a desirable open plan layout. Located in a peaceful street, right next to the beautiful shores of Brighton-Le-Sands this property offers a sophisticated beach side lifestyle that's hard to beat.

#### Features:

- Open plan living, dining and kitchen area flowing onto north facing courtyard

#### For full version visit the website

Type : House

View : https://www.agentsandco.com.au/sale/nsw/st-geo rge/brightonlesands/residential/house/6767551



Nick Papas 02 9314 2100



SHED

## BRIGHTON-LE-SANDS

┓ॐᢤᢆᢞᢤ

4 % 4

-



COVERED ENTERTAINING AREA