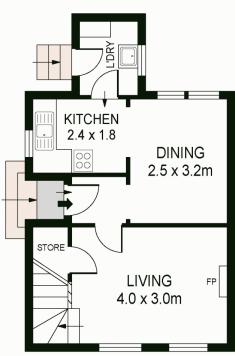

## Features:

- Two double brick two bedroom semi detached homes
- Kitchens with gas cooking, bedrooms with built in robes
- 846 sqm parcel of land, 19.82m x 42.67m, R3 zoning
- Separate lounge/dining areas, sunny level rear backyards
- Large side drive ways with parking for up to four cars

SITE PLAN (NOT TO SCALE)

**FIRST FLOOR** 

**GROUND FLOOR** 

SITE PLAN (NOT TO SCALE)