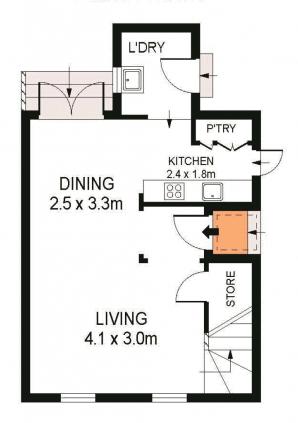

## Features:

- Two double brick two bedroom semi detached homes
- Kitchens with gas cooking, bedrooms with built in robes
- 846 sqm parcel of land, 19.82m x 42.67m, R3 zoning
- Separate lounge/dining areas, sunny level rear backyards
- Large side drive ways with parking for up to four cars

4 🕮 2 🟪 4 🚘

Land Size: 846 sqm

View : https://www.agentsandco.com.au/sale/nsw/

eastern-suburbs/maroubra/residential/house

/6767543

Nick Papas 02 9314 2100

**LEVEL ONE** 

RESIDENCE

SITE PLAN (NOT TO SCALE)

**FIRST FLOOR** 

**GROUND FLOOR** 

SITE PLAN (NOT TO SCALE)