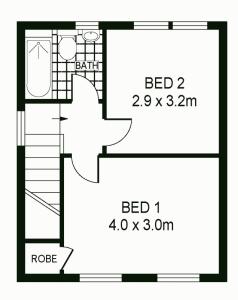

## Features:

- Two double brick two bedroom semi detached homes
- Kitchens with gas cooking, bedrooms with built in robes
- 846 sqm parcel of land, 19.82m x 42.67m, R3 zoning
- Separate lounge/dining areas, sunny level rear backyards
- Large side drive ways with parking for up to four cars

4 🕮 2 🟪 4 🚘

Land Size: 846 sqm

View : https://www.agentsandco.com.au/sale/nsw/

eastern-suburbs/maroubra/residential/house

/6767543

Nick Papas 02 9314 2100

**LEVEL ONE** 

RESIDENCE

SITE PLAN (NOT TO SCALE)

**FIRST FLOOR** 

**GROUND FLOOR** 

SITE PLAN (NOT TO SCALE)