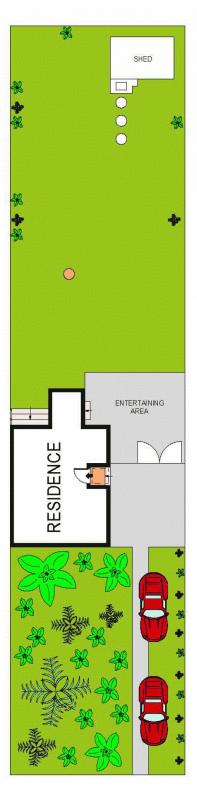

## Features:

- Two double brick two bedroom semi detached homes
- Kitchens with gas cooking, bedrooms with built in robes
- 846 sqm parcel of land, 19.82m x 42.67m, R3 zoning
- Separate lounge/dining areas, sunny level rear backyards
- Large side drive ways with parking for up to four cars

SITE PLAN (NOT TO SCALE)

**FIRST FLOOR** 

**GROUND FLOOR** 

SITE PLAN (NOT TO SCALE)