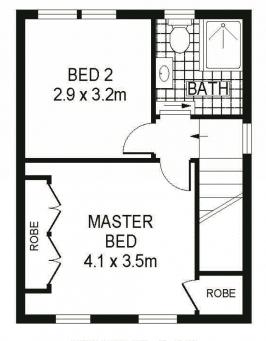

## Features:

- Two double brick two bedroom semi detached homes
- Kitchens with gas cooking, bedrooms with built in robes
- 846 sqm parcel of land, 19.82m x 42.67m, R3 zoning
- Separate lounge/dining areas, sunny level rear backyards
- Large side drive ways with parking for up to four cars

4 🕮 2 🟪 4 🚘

Land Size: 846 sqm

View : https://www.agentsandco.com.au/sale/nsw/

eastern-suburbs/maroubra/residential/house

/6767543

Nick Papas 02 9314 2100

**LEVEL ONE** 

RESIDENCE

SITE PLAN (NOT TO SCALE)

**FIRST FLOOR** 

**GROUND FLOOR** 

SITE PLAN (NOT TO SCALE)