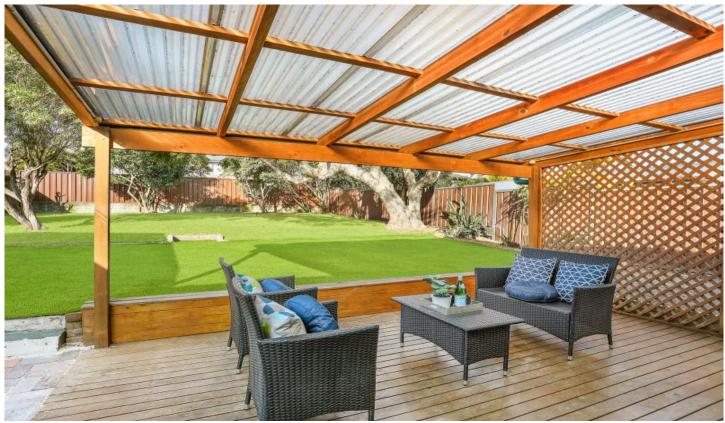

## Features:

- Generous size lounge room, spacious rear family room
- Eat in modern gas kitchen, abundant storage, floorboards
- Two large bedrooms, receiving plenty of natural sunlight
- Entertainers outdoor deck flowing onto east facing back