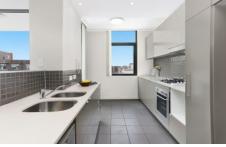

#### Features:

- Generous open plan design with zoned living and dining areas
- Interiors extend to sun washed covered entertainment balcony
- Modern CaesarStone kitchen with stainless steel appliances
- Well scaled bedroom is appointed with mirrored built-in