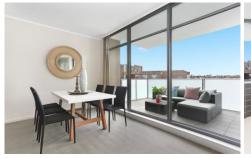

#### Features:

- Generous open plan design with zoned living and dining areas
- Interiors extend to sun washed covered entertainment balcony
- Modern CaesarStone kitchen with stainless steel appliances
- Well scaled bedroom is appointed with mirrored built-in