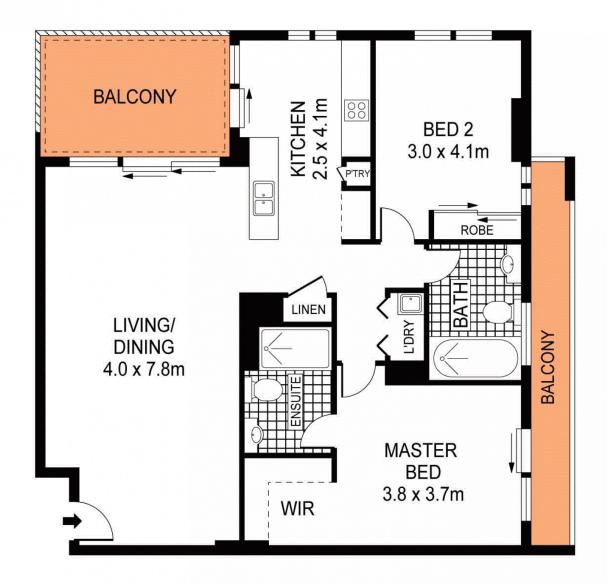

## **LEVEL SEVEN**

### 708/1 Bruce Bennetts Place MAROUBRA NSW

Promising lifestyle excellence in the heart of Maroubra Junction Pacific Square, this beautifully presented two bedroom apartment boasts fabulous elevated district views while flooded with natural sun light. It is placed in a modern security complex with shops and cafes at your doorstep, presenting an excellent prospect for downsizers, investors or first home buyers alike.

#### Features:

- Generous open plan design with zoned living and dining areas
- Interiors extend to sun washed covered entertainment balcony
- Modern CaesarStone kitchen with stainless steel appliances
- Well scaled bedroom is appointed with mirrored built-in