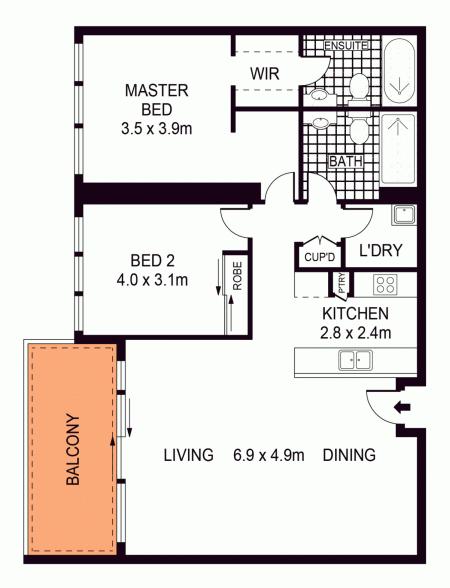

## Features:

- Spacious open plan living dining area, flowing onto balcony
- Gourmet kitchen with gas cooking, Caesarstone bench tops
- Two generous sized bedrooms, built in robes, plush

For full version visit the website

2 📇 2 📇 1 🚘

Type : Apartment Building Size : 11 sqm

View : https://www.agentsandco.com.au/sale/n sw/eastern-suburbs/maroubra/residentia

I/apartment/6767519

Nick Papas 02 9314 2100

**LEVEL TWO** 

**BASEMENT** 