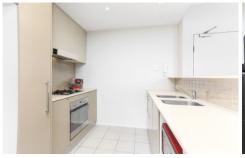

## Features:

- Spacious open plan living dining area, flowing onto balcony
- Gourmet kitchen with gas cooking, Caesarstone bench tops
- Two generous sized bedrooms, built in robes, plush

For full version visit the website