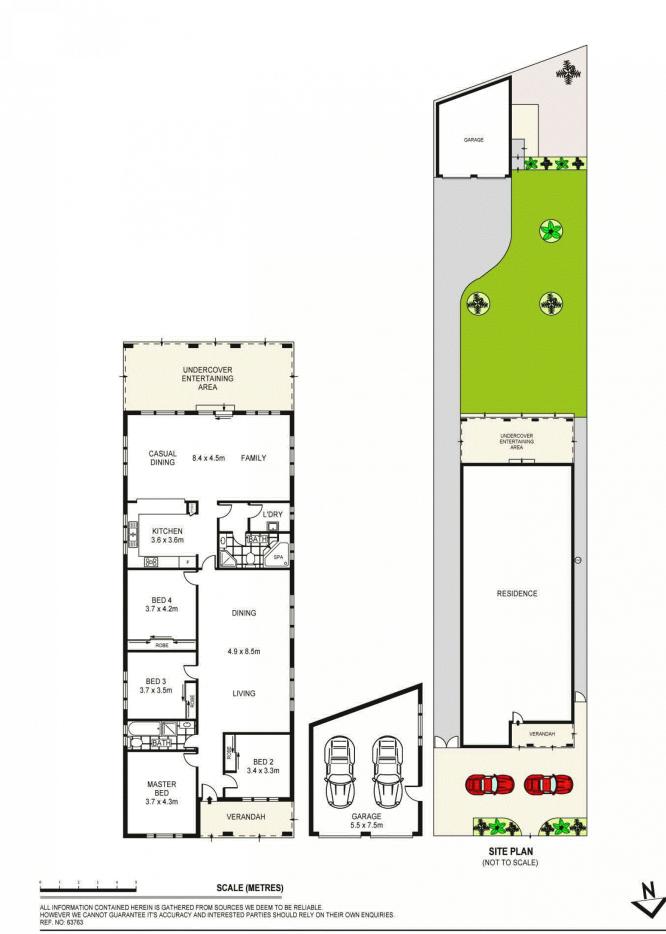

#### Features:

- Two combined living and dining areas, one flowing onto entertaining area

- Neat and tidy kitchen with electric cooking stove top,