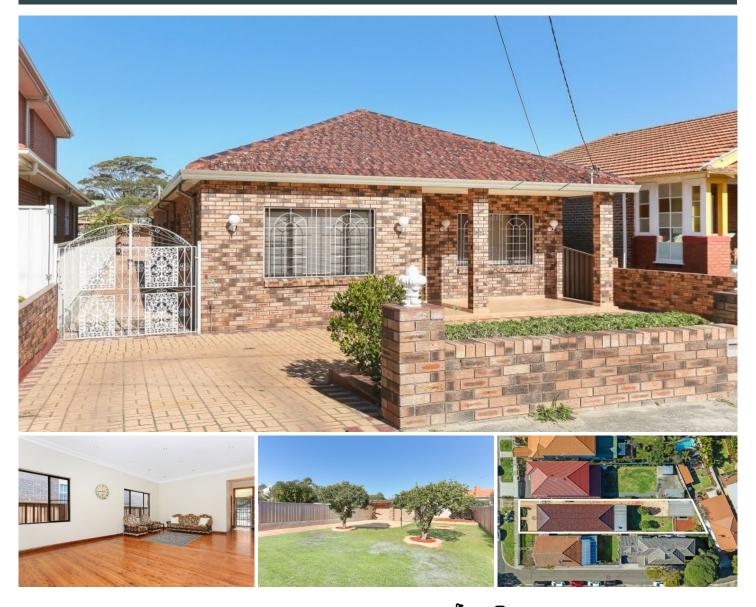

### 33 Fischer Street KINGSFORD NSW

This north facing double brick freestanding residence is instantly appealing and offers an excellent opportunity to secure a solid character property in a prime location. It makes a great start to family life and is presented in good condition with well-preserved interiors, a large rear garden and lots of future potential for an update, redesign, creative renovation or a complete transformation. This central location is close to the heart of Kingsford and moments to Snape Park, shopping, restaurants and public transport.

#### Features:

- Two combined living and dining areas, one flowing onto entertaining area

- Neat and tidy kitchen with electric cooking stove top,