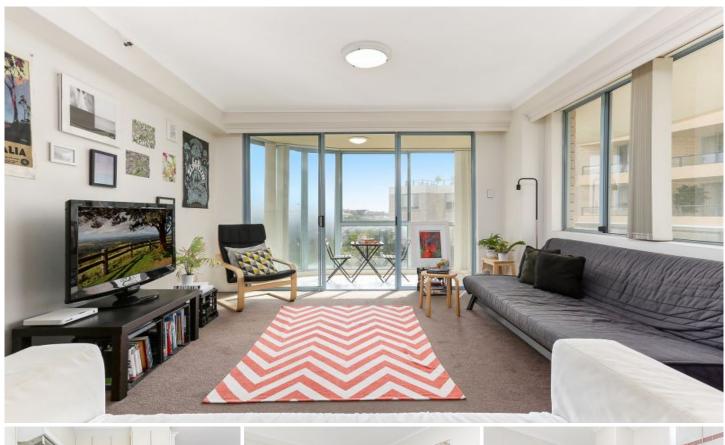

## 215/116-132 Maroubra Road MAROUBRA NSW

Located in the Newington Tower Building with superb facilities including an indoor pool, well equipped gymnasium and 24 hour concierge this property is ideal for those who appreciate a modern lifestyle with the added bonus of convenience and locality. This apartment is located in the heart of Maroubra, only a moments walk to Pacific Square Shopping Village, public transport, restaurants and cafes.

## Features:

- Master bedroom with built in robe and ensuite
- Large second bedroom with built in robe and access to balcony
- Separate living and dining areas leading onto enclosed

For full version visit the website