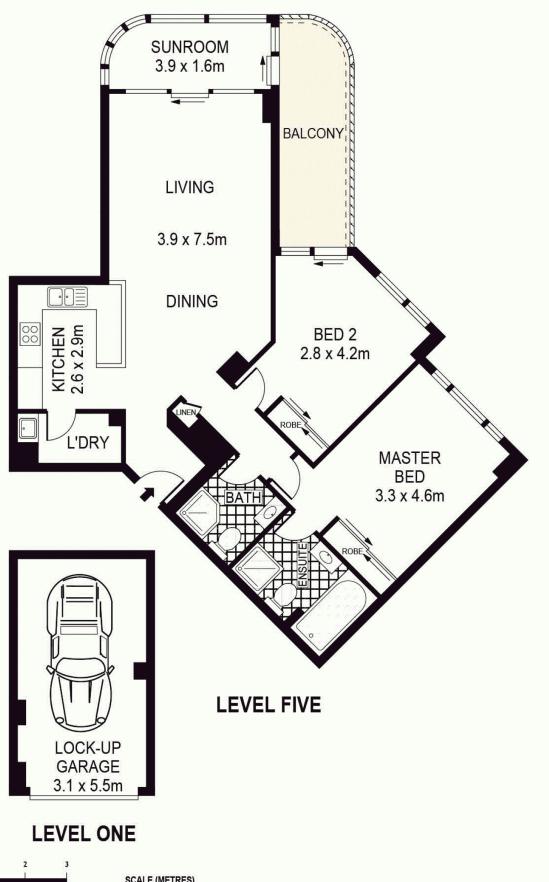

## 215/116-132 Maroubra Road MAROUBRA NSW

Located in the Newington Tower Building with superb facilities including an indoor pool, well equipped gymnasium and 24 hour concierge this property is ideal for those who appreciate a modern lifestyle with the added bonus of convenience and locality. This apartment is located in the heart of Maroubra, only a moments walk to Pacific Square Shopping Village, public transport, restaurants and cafes.

## Features:

- Master bedroom with built in robe and ensuite
- Large second bedroom with built in robe and access to balcony
- Separate living and dining areas leading onto enclosed

For full version visit the website