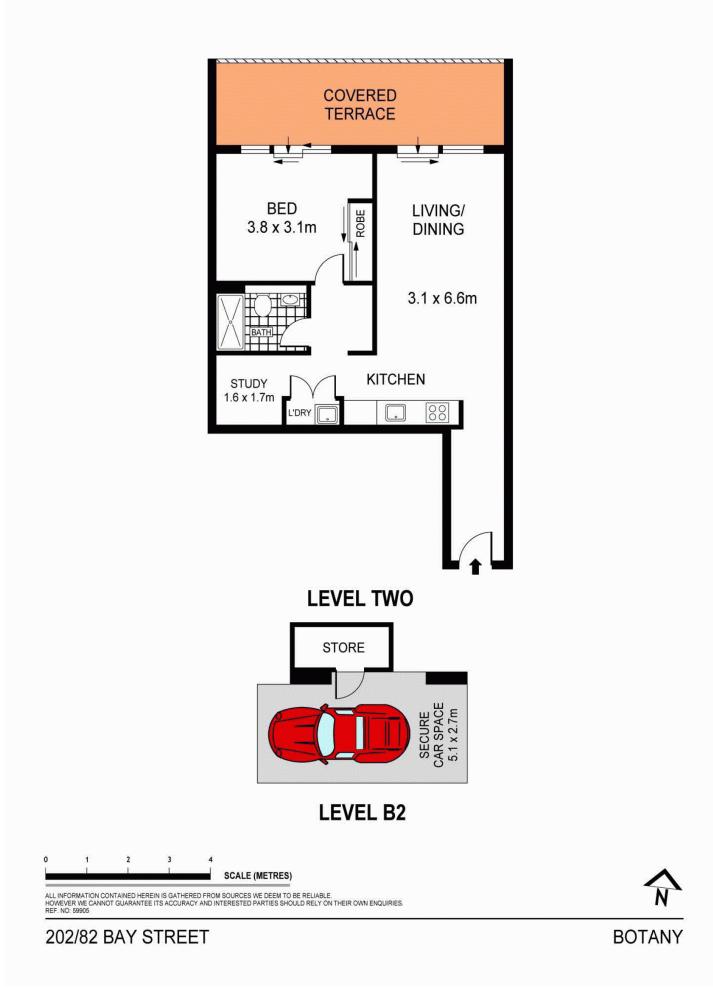

## 1 🍋 1 🚰 1 🚘

- Type : Apartment
- Building Size : 9 sqm
- View

: https://www.agentsandco.com.au/sale/n sw/eastern-suburbs/botany/residential/a partment/6767505