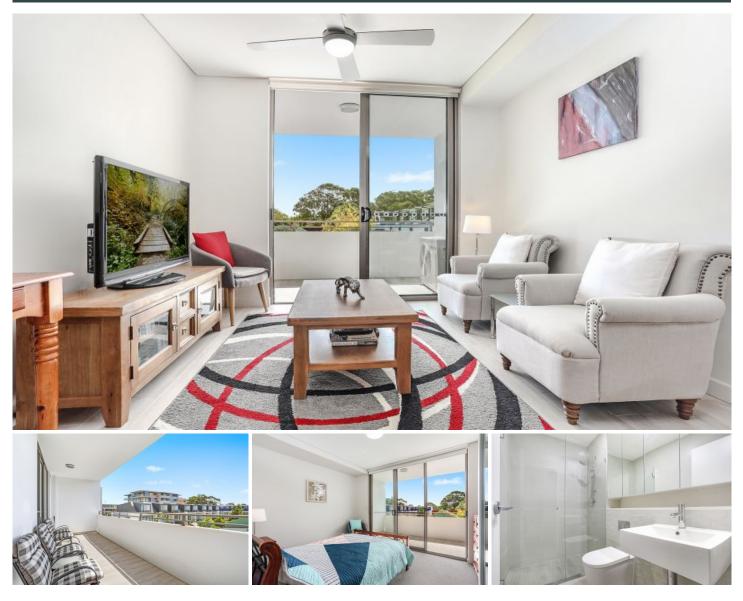

## 202/82 Bay Street BOTANY NSW

This designer luxury apartment is located in the sought after 'Bayside' complex just metres away from Booralee Park and Botany Aquatic Centre, with its private and quiet position at the rear of the development, the apartment is complimented by it northern aspect and will be flooded with light in this highly sought after position. Offering a large spacious bedroom with built-in robe, both the bedroom and lounge flow onto sun-drenched balcony which is ideal for lazy Sundays or entertaining with friends.

## Features:

- Desirable northern aspect, free flowing living areas
- Stylish designer interior, Daikin ducted Airconditioning
- Gourmet kitchen opens to open plan lounge and dining

For full version visit the website