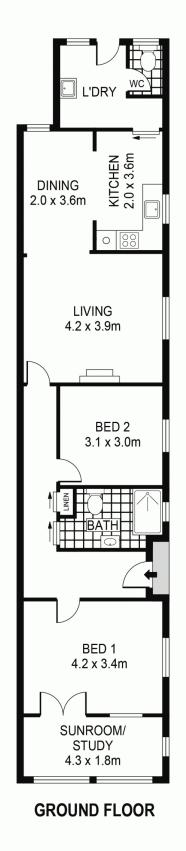

- Tightly held home has a level layout that is designed to be low maintenance
- Great opportunity for those who are ready to step up from apartment living
- Sunny & private, well maintained courtyard with garden
- Lounge room is generously-sized plus there is a separate dining/sitting area
- Neat, updated kitchen & the bathroom offer scope to

## 2 📭 1 🚍

Type : Semi Detached

Land Size: 215 sqm View: https://ww

: https://www.agentsandco.com.au/sale/nsw/eastern-suburbs/maroubra/residential/semi-

detached/6767504

Nick Papas 02 9314 2100

**SITE PLAN** (NOT TO SCALE)

0 1 2 3 4 5 SCALE (METRES)

ALL INFORMATION CONTAINED HEREIN IS GATHERED FROM SOURCES WE DEEM TO BE RELIABLE. HOWEVER WE CANNOT GUARANTEE IT'S ACCURACY AND INTERESTED PARTIES SHOULD RELY ON THEIR OWN ENQUIRIES. REF. NO: 59985