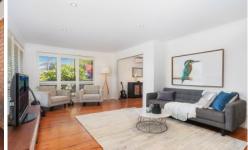

## 148 Franklin Street MATRAVILLE NSW

Set on a sundrenched north facing 506sqm corner block this fabulously located brick home set back from Franklin Street at the end of a quiet slip road presents stylishly updated and inviting interiors. It's single level layout provides flexible and spacious living, opening on to a huge timber deck ideal for entertaining at any time of the year. A studio/ rumpus at the rear with bathroom provides a 4th bedroom or possible granny flat conversion (STCA). A low-maintenance, child friendly yard completes the picture, making the home an ideal family sanctuary.