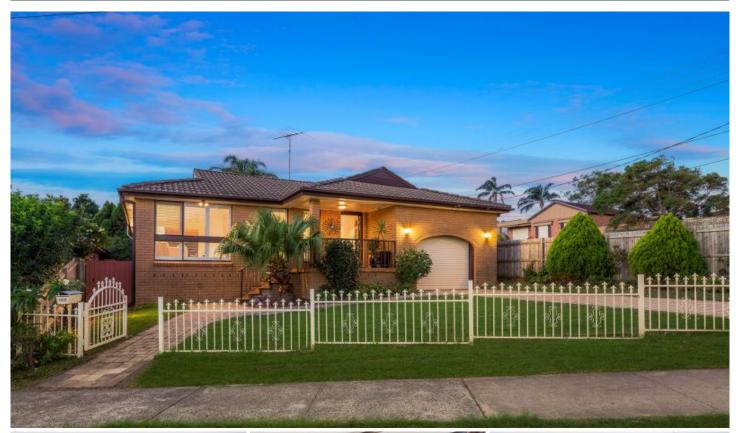

## 148 Franklin Street MATRAVILLE NSW

Set on a sundrenched north facing 506sqm corner block this fabulously located brick home set back from Franklin Street at the end of a quiet slip road presents stylishly updated and inviting interiors. It's single level layout provides flexible and spacious living, opening on to a huge timber deck ideal for entertaining at any time of the year. A studio/ rumpus at the rear with bathroom provides a 4th bedroom or possible granny flat conversion (STCA). A low-maintenance, child friendly yard completes the picture, making the home an ideal family sanctuary.

- \* Stylish and welcoming single level home with family friendly layout
- \* Sun-drenched timber deck is an ideal spot for relaxed

4 🕮 2 🟪 2 🚘

Type: House

**View**: https://www.agentsandco.com.au/sale/nsw/easter n-suburbs/matraville/residential/house/6767503