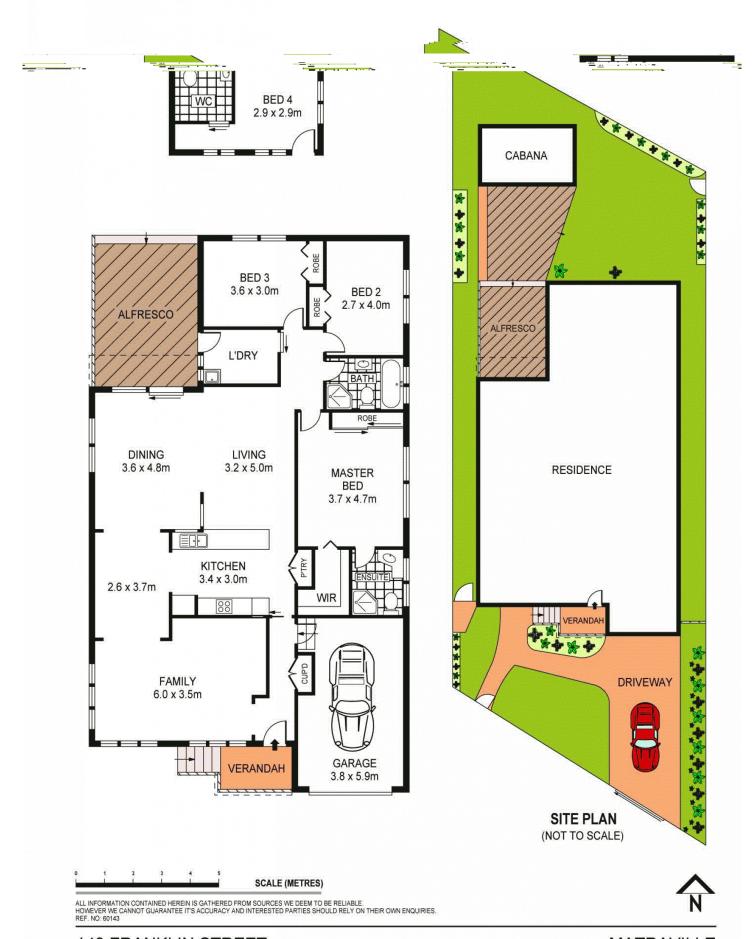

## 148 Franklin Street MATRAVILLE NSW

Set on a sundrenched north facing 506sqm corner block this fabulously located brick home set back from Franklin Street at the end of a quiet slip road presents stylishly updated and inviting interiors. It's single level layout provides flexible and spacious living, opening on to a huge timber deck ideal for entertaining at any time of the year. A studio/ rumpus at the rear with bathroom provides a 4th bedroom or possible granny flat conversion (STCA). A low-maintenance, child friendly yard completes the picture, making the home an ideal family sanctuary.

- \* Stylish and welcoming single level home with family friendly layout
- \* Sun-drenched timber deck is an ideal spot for relaxed

4 🕮 2 🟪 2 🚘

Type: House

**View**: https://www.agentsandco.com.au/sale/nsw/easter n-suburbs/matraville/residential/house/6767503