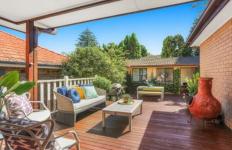

## 148 Franklin Street MATRAVILLE NSW

Set on a sundrenched north facing 506sqm corner block this fabulously located brick home set back from Franklin Street at the end of a quiet slip road presents stylishly updated and inviting interiors. It's single level layout provides flexible and spacious living, opening on to a huge timber deck ideal for entertaining at any time of the year. A studio/ rumpus at the rear with bathroom provides a 4th bedroom or possible granny flat conversion (STCA). A low-maintenance, child friendly yard completes the picture, making the home an ideal family sanctuary.

- \* Stylish and welcoming single level home with family friendly layout
- \* Sun-drenched timber deck is an ideal spot for relaxed

4 🕮 2 🟪 2 🚘

Type: House

**View**: https://www.agentsandco.com.au/sale/nsw/easter n-suburbs/matraville/residential/house/6767503