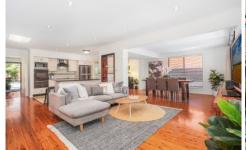

## 148 Franklin Street MATRAVILLE NSW

Set on a sundrenched north facing 506sqm corner block this fabulously located brick home set back from Franklin Street at the end of a quiet slip road presents stylishly updated and inviting interiors. It's single level layout provides flexible and spacious living, opening on to a huge timber deck ideal for entertaining at any time of the year. A studio/ rumpus at the rear with bathroom provides a 4th bedroom or possible granny flat conversion (STCA). A low-maintenance, child friendly yard completes the picture, making the home an ideal family sanctuary.