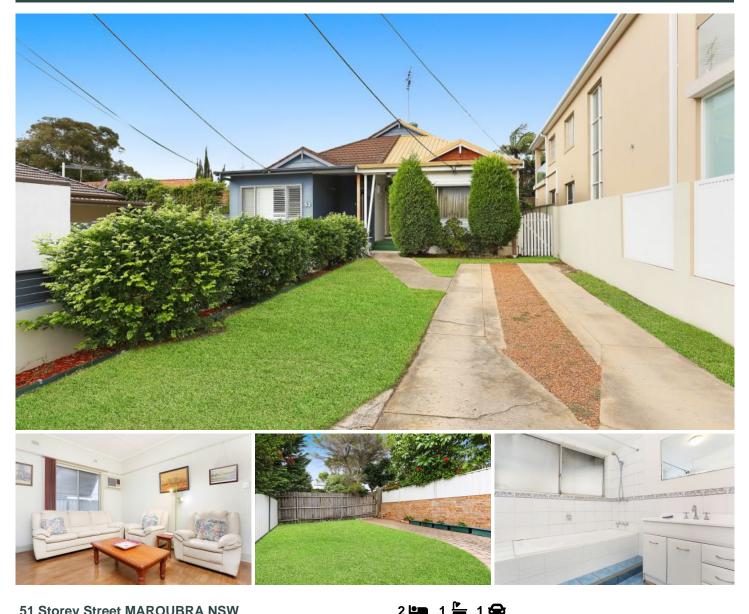

## **51 Storey Street MAROUBRA NSW**

Conveniently placed in one of Maroubra's finest streets bordering Kingsford, this classic attached residence presents an exceptional opportunity to buy and create your own masterpiece. Being offered for the first time in over 40 years opportunities like this are rare and not to be missed.

Features include:

- Spacious interiors with separate lounge and dining area
- Great North facing aspect
- Original neat & tidy fixtures & fittings
- Sunny low maintenance garden
- Potential to extend or add a second level

- Peaceful & Tranquil location, moments to parks, schools, shops, transport & off-street parking