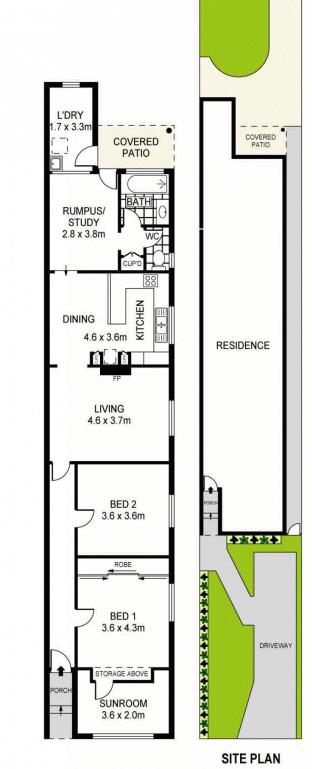

Land Size : 289 sqm View

: https://www.agentsandco.com.au/sale/nsw/ eastern-suburbs/maroubra/residential/house /6767502

Nick Papas 02 9314 2100

## **51 STOREY STREET**

ALL INFORMATION CONTAINED HEREIN IS GATHERED FROM SOURCES WE DEEM TO BE RELIABLE. HOWEVER WE CANNOT GUARANTEE IT'S ACCURACY AND INTERESTED PARTIES SHOULD RELY ON THEIR OWN ENQUIRIES. REF. NO: 60000

SCALE (METRES)

(NOT TO SCALE)