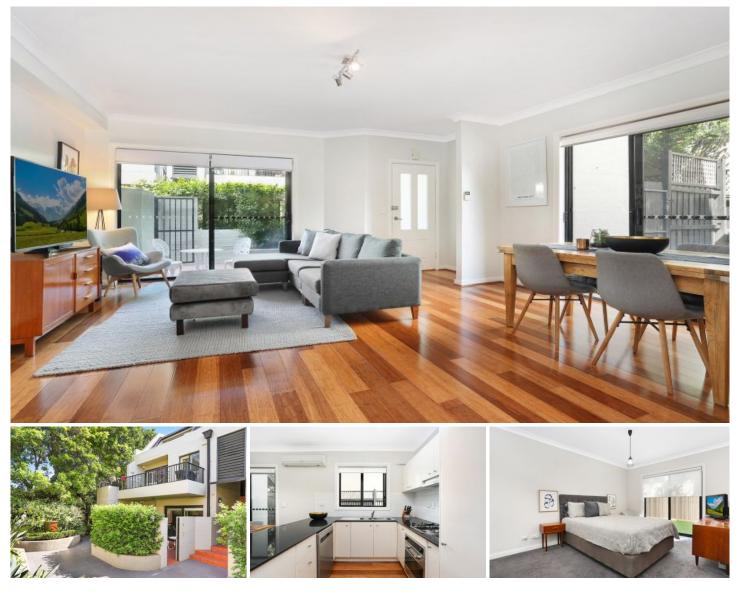

## 20/73 Banksia Street BOTANY NSW

This ground floor 'Banksia Terrace' apartment offers stylish modern living in a peaceful yet ultra-convenient setting. Tailor made for an easycare lifestyle, the apartment is immaculately presented and only moments from the heart of Botany village.

- Sought-after security complex surrounded by leafy gardens

- Open plan living/dining, 100sqm wrap around courtyard

- Immaculate gas kitchen featuring stainless steel appliances

- All bedrooms have built-ins & access to entertainers courtyard

- Private front courtyard bathed in the natural sunlight, East

For full version visit the website