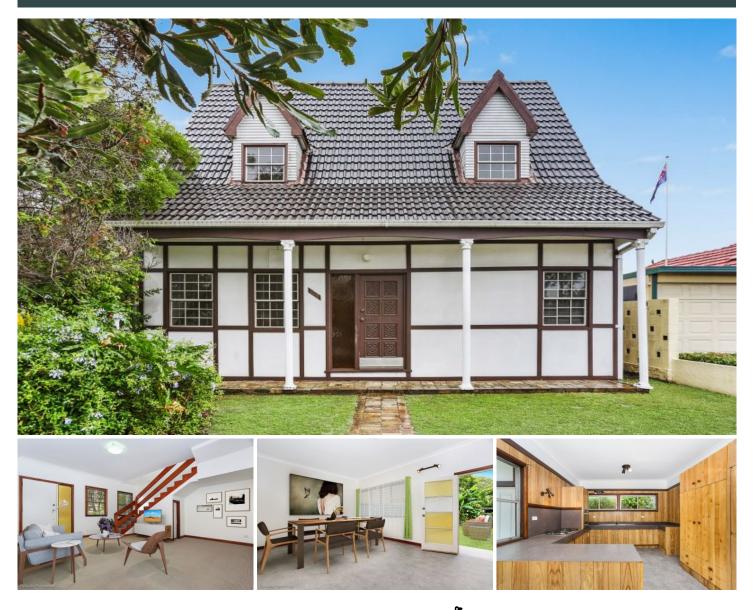

## **108 Banksia Street BOTANY NSW**

Overflowing with incredible potential while ensuring exceedingly comfortable living as-is, this superbly spacious dual level residence offers the opportunity to add substantial value, taking full advantage of a versatile 531qm land parcel. Complete with an expansive, child-friendly yard, the home's updated interiors are rich in traditional character and charm. In an increasingly popular location, it promises a convenient, family-oriented lifestyle, a few minutes' walk to Botany Road shops and cafes and a stroll to Garnet Jackson Reserve's recently redeveloped sporting and recreational facilities.