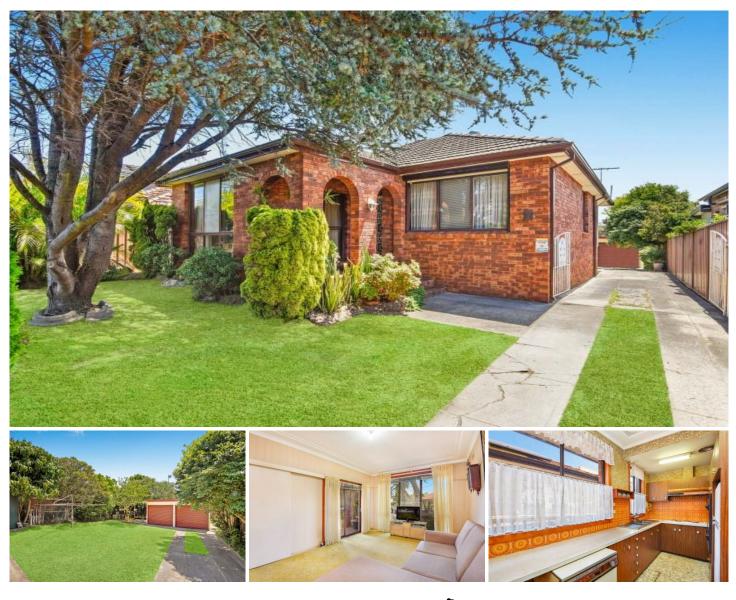

## 7 Kurnell Street BOTANY NSW

Offering boundless future potential in a superb lifestyle setting, this well maintained brick family home provides a blank canvas for a creative transformation. It is nestled at the end of a tightly-held cul-de-sac, a simple stroll from Botany's vibrant hub.

- The easycare single level layout is set under a high ceiling

- Lounge room opens to front veranda, dedicated dining area

- Great sized level backyard perfect for children and pets

- Neat and tidy original kitchen plus three good sized bedrooms

- Well kept and presented original bathroom plus second

For full version visit the website

| 3 🎮 1 📛 2 🛱 | Ì |
|-------------|---|
|-------------|---|

| Туре | : House |
|------|---------|
|------|---------|