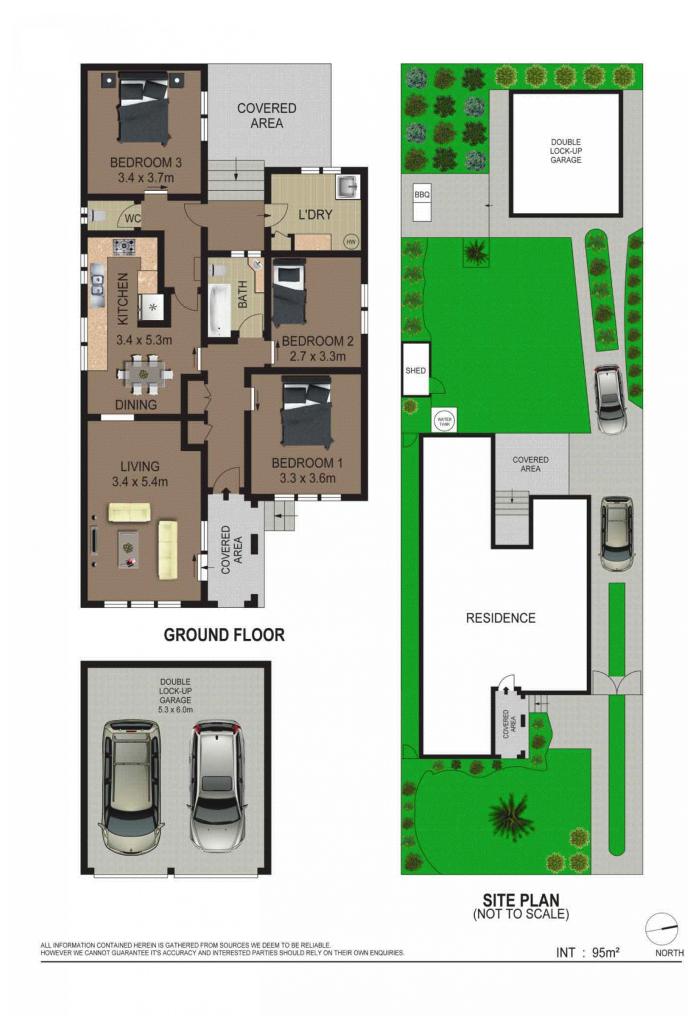

- The easycare single level layout is set under a high ceiling

- Lounge room opens to front veranda, dedicated dining area

- Great sized level backyard perfect for children and pets

- Neat and tidy original kitchen plus three good sized bedrooms

View

Land Size : 485.2 sqm

: https://www.agentsandco.com.au/sale/nsw/ eastern-suburbs/botany/residential/house/6 767481