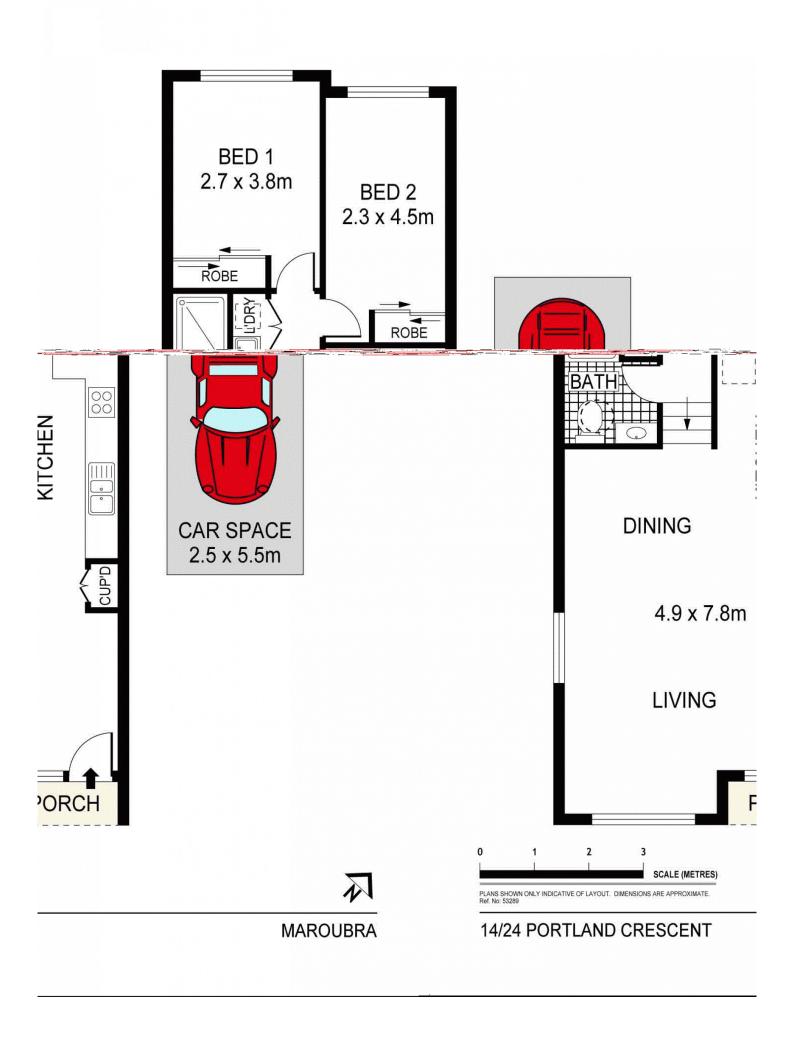

## 14/24 Portland Crescent MAROUBRA NSW

Perfectly nestled at the rear of a boutique security block of 16, this townhouse style apartment offers spacious and sun drenched indoor living. A short stroll from the beach and presenting an excellent option for young families and investors alike.

- \* Contemporary interiors enjoy an abundance of natural light
- \* Two spacious bedrooms on the lower level with built-in robes
- \* Well appointed kitchen with stainless steel appliances
- \* Prime quiet position at rear with security carapace
- \* Combined living and dining opens, timber floors
- \* Internal laundry room for your own appliances
- \* Double brick construction, Strong rental \$620 p/w
- \* Walk to beach and surfside caf?s, minutes to shops