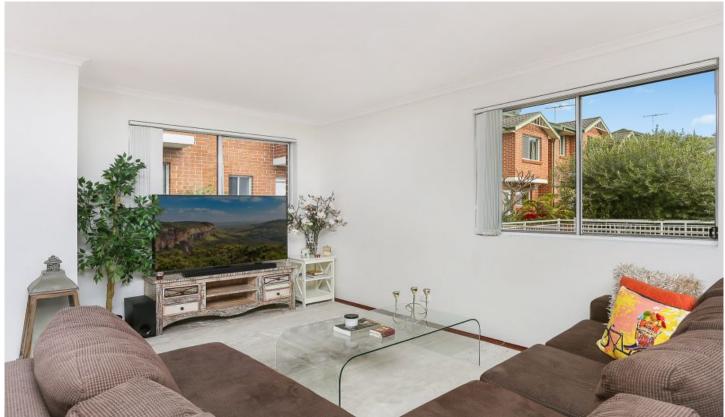

- \* Contemporary interiors enjoy an abundance of natural light
- \* Two spacious bedrooms on the lower level with built-in robes
- \* Well appointed kitchen with stainless steel appliances
- \* Prime quiet position at rear with security carapace
- \* Combined living and dining opens, timber floors
- \* Internal laundry room for your own appliances
- \* Double brick construction, Strong rental \$620 p/w
- \* Walk to beach and surfside caf?s, minutes to shops