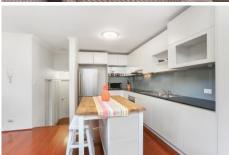

- \* Contemporary interiors enjoy an abundance of natural light
- \* Two spacious bedrooms on the lower level with built-in robes
- \* Well appointed kitchen with stainless steel appliances
- \* Prime quiet position at rear with security carapace
- \* Combined living and dining opens, timber floors
- \* Internal laundry room for your own appliances
- \* Double brick construction, Strong rental \$620 p/w
- \* Walk to beach and surfside caf?s, minutes to shops