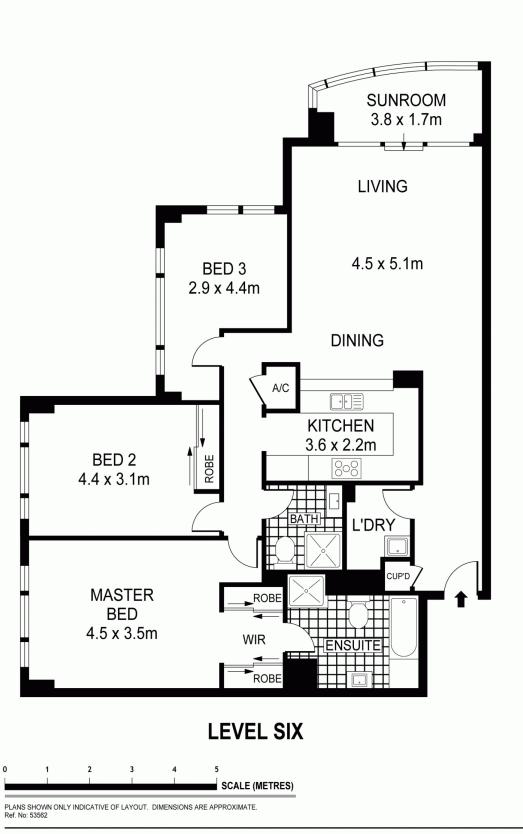

- Generous open plan living space opens to sunny enclosed balcony
- 2 Over sized Bedrooms + Study
- Open, modern kitchen with gas appliances and dishwasher

- Main bedroom includes ensuite with separate shower and bath