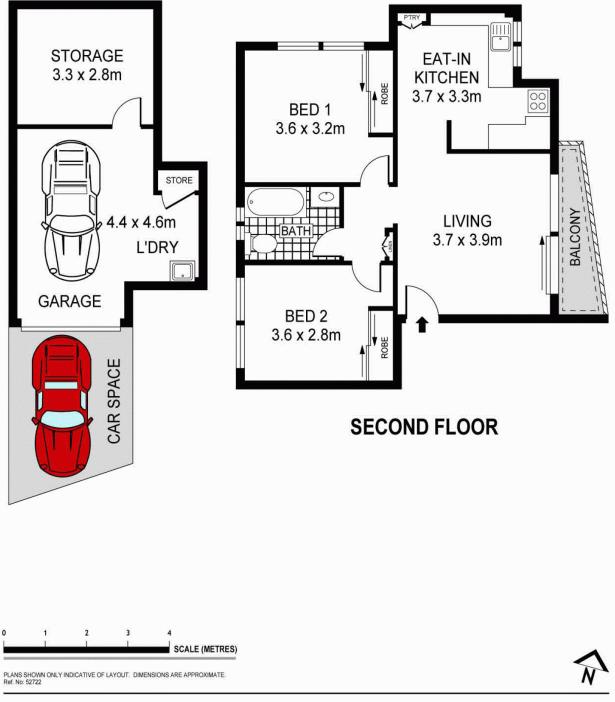

## 4/29 Brittain Crescent HILLSDALE NSW

This impeccable apartment offers a lifestyle of convenience, quality and comfort. Situated on the second floor of this well-maintained boutique block of twelve. A fantastic entry level

opportunity the first home buyer wanting to get into the competitive Eastern suburbs property market.

- \* Two bedrooms both with built-in wardrobes
- \* Open kitchen with stainless steel appliances
- \* Bright and airy combined open plan living space
- \* Renovated bathroom with combined shower/ bath
- \* Second floor apartment, in a security block of twelve
- \* Garage on title, plus additional car spot and storage room
- \* Excellent investment potential in a strong growth area
- Excellent investment potential in a strong growth area