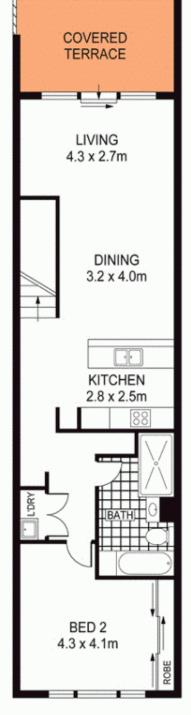

## 2527/43 Wilson Street BOTANY NSW

Beautifully presented over two levels, this 5th floor apartment in Botany's Park Grove complex is the perfect combination of contemporary style and low maintenance living. Its spacious interiors and seamless indoor/outdoor flow make it both a fabulous home or a brilliant addition to your investment portfolio.

- \* Stylishly designed, beautifully light-filled, dual level apartment
- \* Huge entertainer's terrace extends to open plan living space
- \* Stone kitchen features quality gas stainless Smeg appliances
- \* Both king sized bedrooms have built-in's, one has private