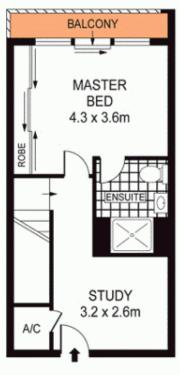

## 2527/43 Wilson Street BOTANY NSW

Beautifully presented over two levels, this 5th floor apartment in Botany's Park Grove complex is the perfect combination of contemporary style and low maintenance living. Its spacious interiors and seamless indoor/outdoor flow make it both a fabulous home or a brilliant addition to your investment portfolio.

- \* Stylishly designed, beautifully light-filled, dual level apartment
- \* Huge entertainer's terrace extends to open plan living space
- \* Stone kitchen features quality gas stainless Smeg appliances
- \* Both king sized bedrooms have built-in's, one has private