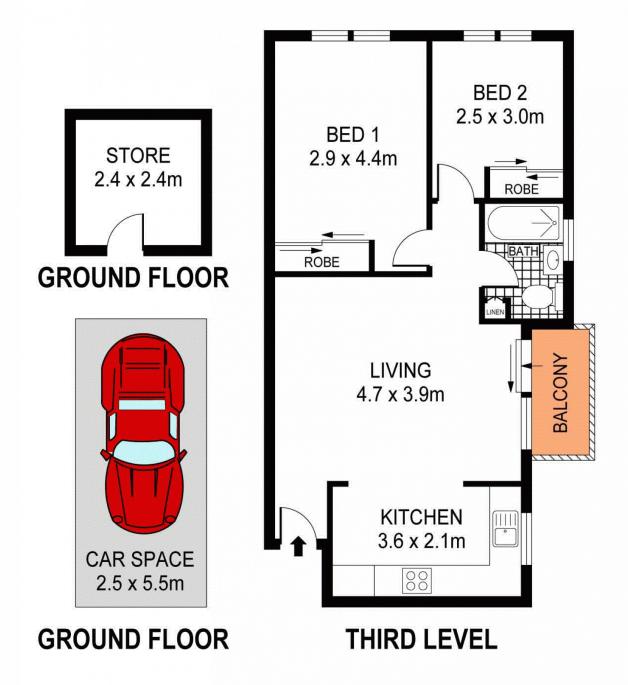

## 11/6 Brittain Crescent HILLSDALE NSW

This impeccable apartment offers a lifestyle of convenience, quality and comfort. Situated on the top floor of this well-maintained boutique block of twelve. A fantastic entry level opportunity the first home buyer wanting to get into the competitive Eastern suburbs property market.

- \* Two bedrooms both with built-in wardrobes
- \* Open kitchen with stainless steel appliances
- \* Bright and airy combined open plan living space
- \* Renovated bathroom with combined shower/ bath
- \* Top floor apartment, in a security block of twelve
- \* Single car space on title, plus additional storage room
- \* Excellent investment potential in a strong growth area