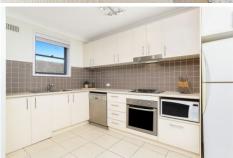

- \* Two bedrooms both with built-in wardrobes
- \* Open kitchen with stainless steel appliances
- \* Bright and airy combined open plan living space
- \* Renovated bathroom with combined shower/ bath
- \* Top floor apartment, in a security block of twelve
- \* Single car space on title, plus additional storage room
- \* Excellent investment potential in a strong growth area