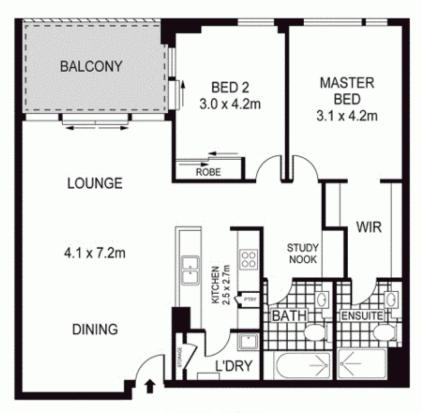

## 413/1 Bruce Bennetts Place MAROUBRA NSW

This divine two bedroom apartment is perfectly positioned in the Pacific Square Complex situated in the heart of Maroubra Junction. The home features a modern kitchen with caesarstone benchtops, gas cooking and stainless steel appliances including a dishwasher making entertaining a pleasure.

Located on the fourth floor this home offers two large bedrooms with the main bedroom boasting a walk-in wardrobe and ensuite. Also featuring an additional separate study area and north facing lounge and dining area leading out to the sizeable terrace. This apartment presents a great opportunity for investors, first home buyers or down-sizes alike.

**LEVEL FOUR** 