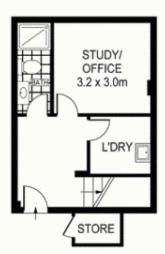

- \* Three double sized bedrooms with built-ins, two with private balconies and 2 ensuites
- \* Gourmet gas kitchen with granite benchtops and quality stainless appliances
- \* A warm westerly aspect bathes this spacious open plan design in natural light
- \* Two large sunny secluded courtyards perfect for entertaining with family or friends

3 2 2

Land Size: 221 sqm

View : https://www.agentsandco.com.au/sale/nsw/

eastern-suburbs/botany/residential/townhou

se/6767438

**BASEMENT** 

LEVEL TWO

LEVEL ONE