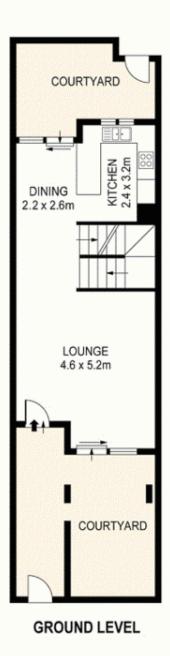

- \* Three double sized bedrooms with built-ins, two with private balconies and 2 ensuites
- \* Gourmet gas kitchen with granite benchtops and quality stainless appliances
- \* A warm westerly aspect bathes this spacious open plan design in natural light
- \* Two large sunny secluded courtyards perfect for entertaining with family or friends

3 2 2

Land Size: 221 sqm

View : https://www.agentsandco.com.au/sale/nsw/

eastern-suburbs/botany/residential/townhou

se/6767438

**BASEMENT** 

LEVEL TWO

LEVEL ONE