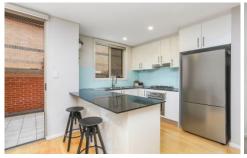

- \* Three double sized bedrooms with built-ins, two with private balconies and 2 ensuites
- \* Gourmet gas kitchen with granite benchtops and quality stainless appliances
- \* A warm westerly aspect bathes this spacious open plan design in natural light
- \* Two large sunny secluded courtyards perfect for entertaining with family or friends