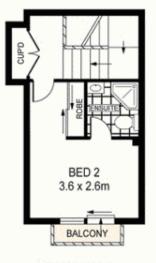

- \* Three double sized bedrooms with built-ins, two with private balconies and 2 ensuites
- \* Gourmet gas kitchen with granite benchtops and quality stainless appliances
- \* A warm westerly aspect bathes this spacious open plan design in natural light
- \* Two large sunny secluded courtyards perfect for entertaining with family or friends

3 2 2

Land Size: 221 sqm

View : https://www.agentsandco.com.au/sale/nsw/

eastern-suburbs/botany/residential/townhou

se/6767438

**BASEMENT** 

LEVEL TWO

LEVEL ONE