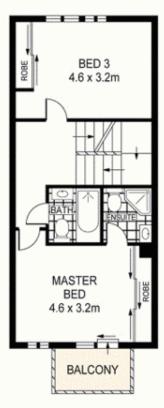

- \* Three double sized bedrooms with built-ins, two with private balconies and 2 ensuites
- \* Gourmet gas kitchen with granite benchtops and quality stainless appliances
- \* A warm westerly aspect bathes this spacious open plan design in natural light
- \* Two large sunny secluded courtyards perfect for entertaining with family or friends

3 2 2

Land Size: 221 sqm

View : https://www.agentsandco.com.au/sale/nsw/

eastern-suburbs/botany/residential/townhou

se/6767438

**BASEMENT** 

LEVEL TWO

LEVEL ONE