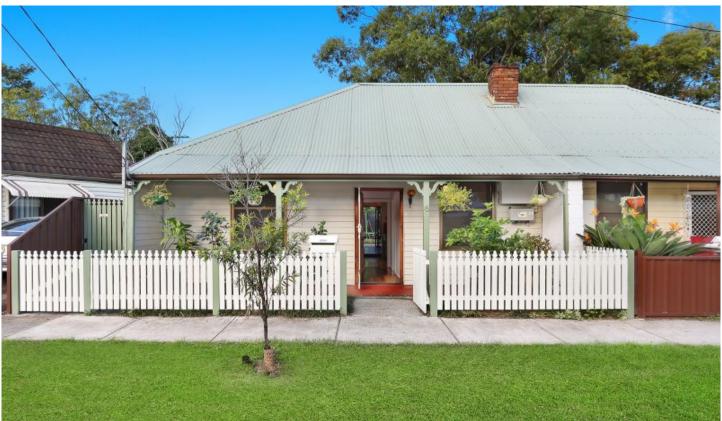

## 6 Edgehill Avenue BOTANY NSW

Stepping into this lovingly restored timber cottage, you are met with a warm and welcoming ambience that is at the heart of what this home offers. With its light-filled living spaces and the ease of flow through to the sundrenched rear garden, this is a fabulous opportunity to enter into the highly sought-after Botany market.

- \* Classic double fronted semi with a quintessential cottage feel
- \* Crisp white living space features exposed timber beams
- \* Seamless flow to outdoor entertaining area and garden
- \* Bespoke kitchen features gorgeous rustic and recycled timber
- \* Three bedrooms, two with built-ins, one with original