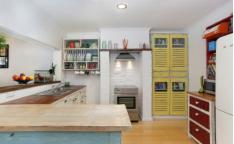

## 6 Edgehill Avenue BOTANY NSW

Stepping into this lovingly restored timber cottage, you are met with a warm and welcoming ambience that is at the heart of what this home offers. With its light-filled living spaces and the ease of flow through to the sundrenched rear garden, this is a fabulous opportunity to enter into the highly sought-after Botany market.

- \* Classic double fronted semi with a quintessential cottage feel
- \* Crisp white living space features exposed timber beams
- \* Seamless flow to outdoor entertaining area and garden
- \* Bespoke kitchen features gorgeous rustic and recycled timber
- \* Three bedrooms, two with built-ins, one with original