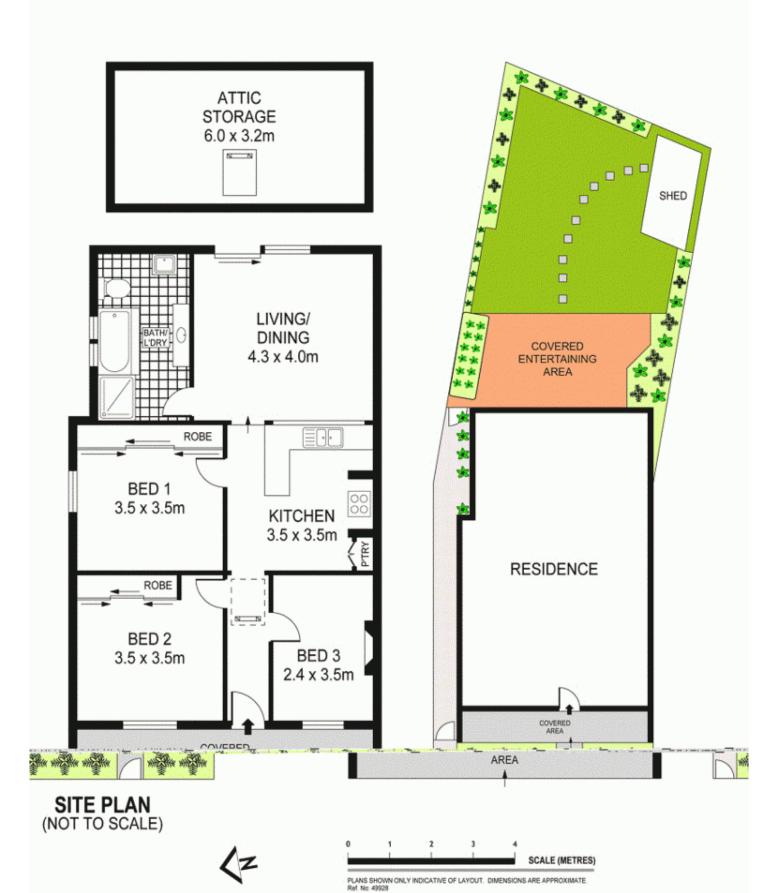

## 6 Edgehill Avenue BOTANY NSW

Stepping into this lovingly restored timber cottage, you are met with a warm and welcoming ambience that is at the heart of what this home offers. With its light-filled living spaces and the ease of flow through to the sundrenched rear garden, this is a fabulous opportunity to enter into the highly sought-after Botany market.

- \* Classic double fronted semi with a quintessential cottage feel
- \* Crisp white living space features exposed timber beams
- \* Seamless flow to outdoor entertaining area and garden
- \* Bespoke kitchen features gorgeous rustic and recycled timber
- \* Three bedrooms, two with built-ins, one with original

## 3 🛺 1 🚆

Type : Semi Detached Land Size : 196 sqm

View: https://www.agentsandco.com.au/sale/nsw/

eastern-suburbs/botany/residential/semi-det

ached/6767437

6 EDGEHILL AVENUE

**BOTANY**