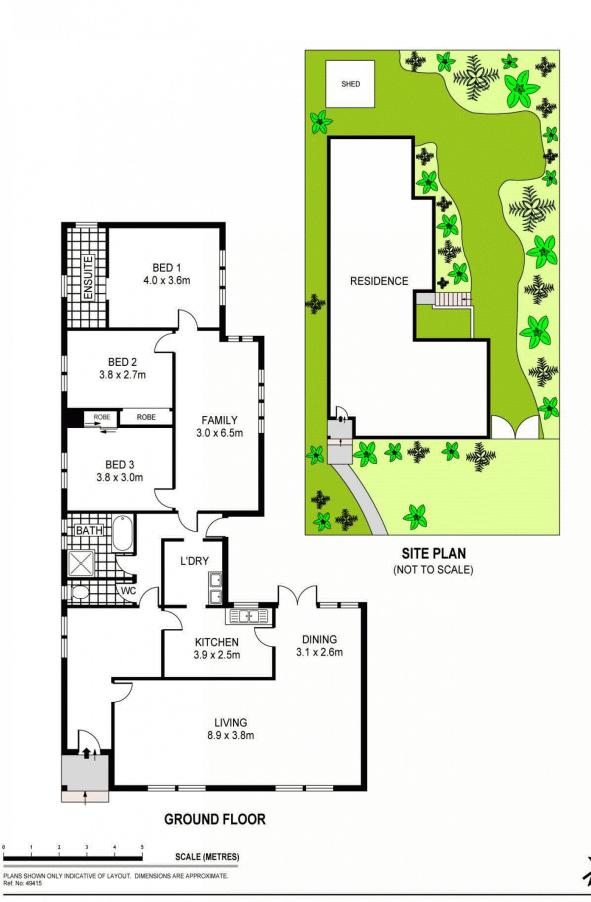

## **68 Macquarie Street CHIFLEY NSW**

Offered for the first time in 55 years, this freestanding weatherboard home is in desperate need of some love, attention and vision. Whether you're a developer, a builder or a home buyer ready to take on a challenge, this is undoubtedly a unique opportunity to see beyond the surface and create a stunning family home.

- \* Fantastic opportunity to create the home of your dreams
- \* Approximately 540sqm of prime blank canvas to develop
- \* Sun-drenched North/West facing yard with established trees
- \* Opportunity to capitalise in a highly sought after location
- \* Suited to the professional builder or renovation savvy DIYers

For full version visit the website

3 🕮 2 🟪 2 🚘

Type : House Land Size : 540 sqm

View: https://www.agentsandco.com.au/sale/nsw/

eastern-suburbs/chifley/residential/house/67

67431