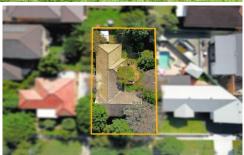

- \* Fantastic opportunity to create the home of your dreams
- \* Approximately 540sqm of prime blank canvas to develop
- \* Sun-drenched North/West facing yard with established trees
- \* Opportunity to capitalise in a highly sought after location
- \* Suited to the professional builder or renovation savvy DIYers